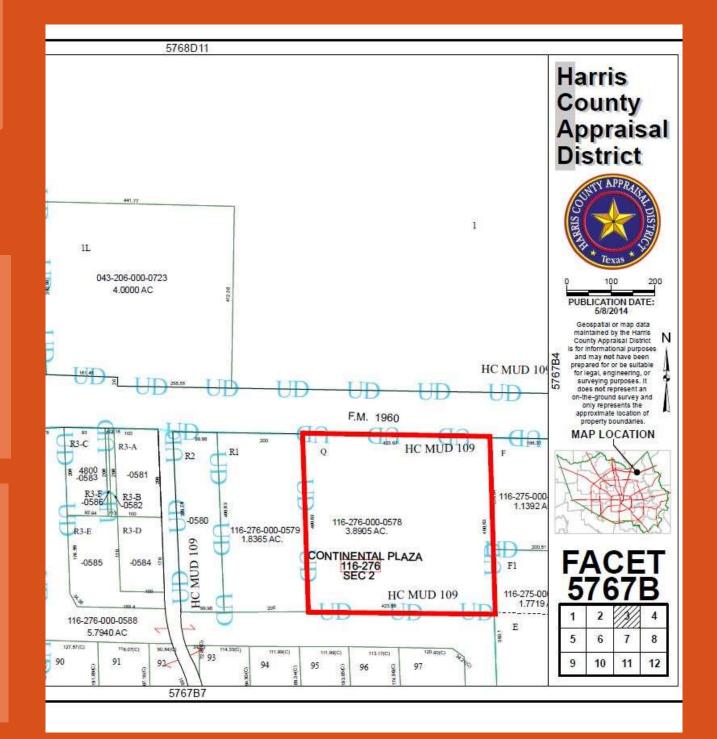

# **ABOUT THE PROPERTY:**

This 3.89 acre tract is located on the Southwest corner of FM 1960 and Continental Parkway, just west of the Target, Lowes, and HEB power center. This location has great visibility and accessibility. Possible use for the tract could be for storage, RV park, Automotive shop, Plant Nursery or Day Care Facility.

# Humble, TX 77346

Availability: 3.89 acres of land