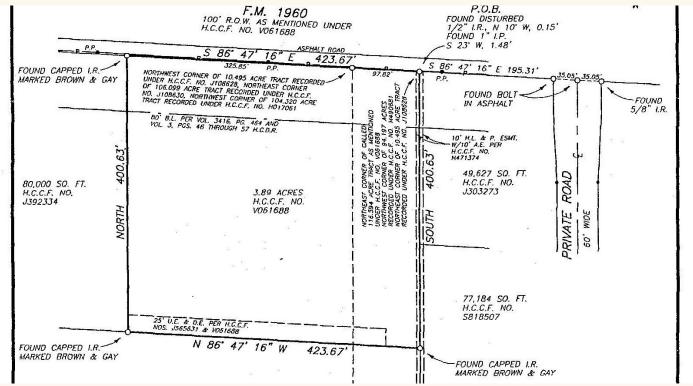

# **ABOUT THE PROPERTY:**

This 3.89 acre tract is located on the Southwest corner of FM 1960 and Continental Parkway, just west of the Target, Lowes, and HEB power center. This location has great visibility and accessibility. Possible use for the tract could be for storage, RV park, Automotive shop, Plant Nursery or Day Care Facility.

# Humble, TX 77346

Availability: 3.89 acres of land