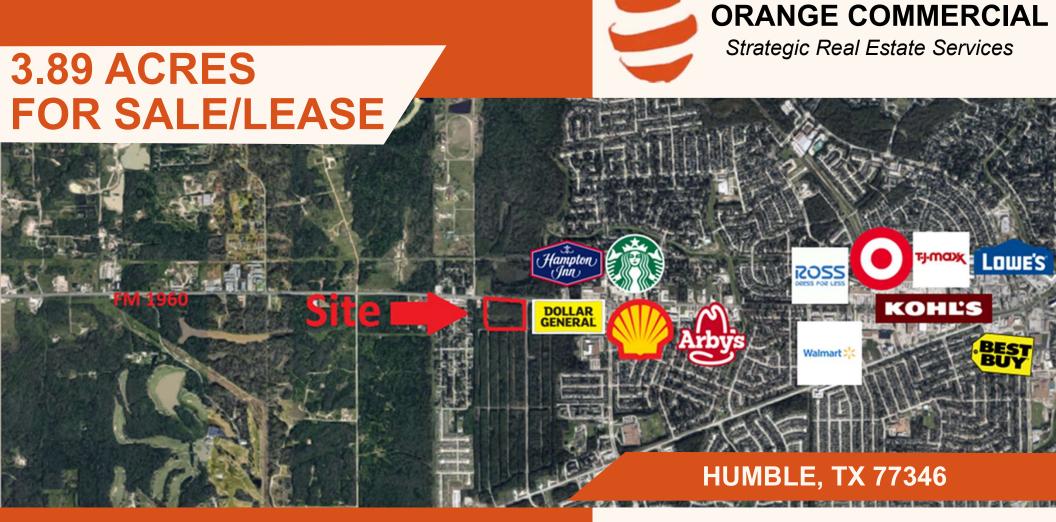

# **ABOUT THE PROPERTY:**

This 3.89 acre tract is located on the Southwest corner of FM 1960 and Continental Parkway, just west of the Target, Lowes, and HEB power center. This location has great visibility and accessibility. Possible use for the tract could be for storage, RV park, Automotive shop, Plant Nursery or Day Care Facility.

# Humble, TX 77346

Availability: 3.89 acres of land

#### **Area Retailers:**

Life Storage, Hampton Inn and Suites, La Michoachana, Enterprise Rent a Car, Dollar General, Rustic Furniture and Subway