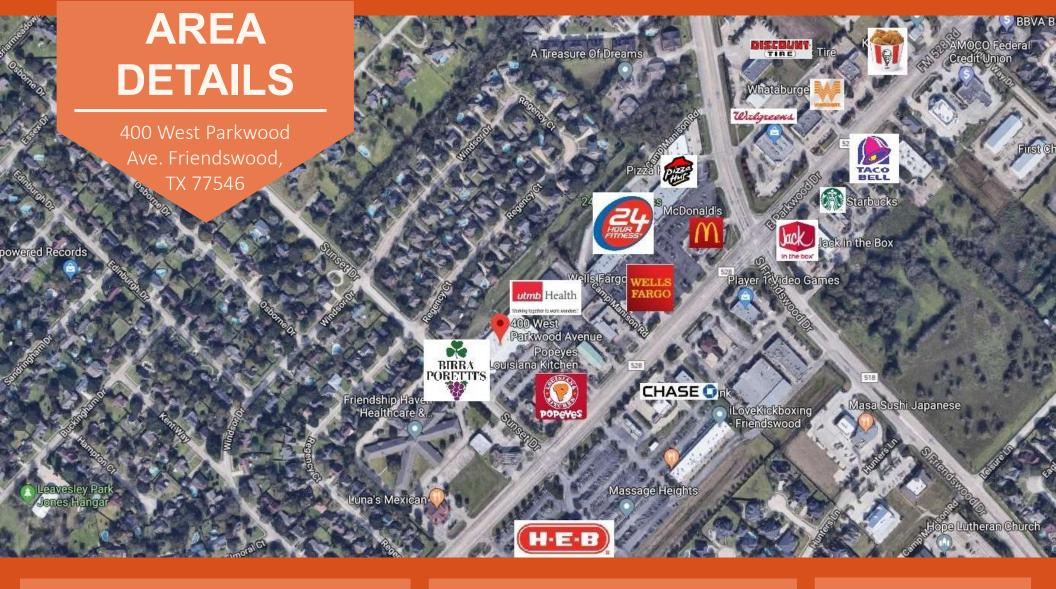

concept space

• 1,701 SF - 2nd gen office space The 1,015 SF and 2,486 SF space can be combined to make an office warehouse space.

#### Economics:

Rent rate: \$28.00 PSF
NNN \$8.50 PSF



**ORANGE COMMERCIAL** Strategic Real Estate Services

This property is subject to prior sale, leasing, financing, change in price, rental or other conditions, corrections, errors, omissions, or removal from market without notice. All information contained in this packet, while based on and supplied by sources deemed reliable, is not in any way warranted or guaranteed, either expressed or implied by Orange Commercial LLC. This packet is solely for information purposes only and under no circumstances whatsoever should be deemed as a contract, note, memorandum or any other form of a binding commitment.



# Area Retailers:

24 Hour Fitness, HEB, Walgreens, Birraporetti's, Popeyes

### **Demographics**:

|                | 1 Mile    | 5 Miles  |
|----------------|-----------|----------|
| Population:    | 8,149     | 449,435  |
| Households:    | 2,729     | 180,873  |
| Median Income: | \$153,385 | \$87,814 |

## Features:

- Pylon signage available
- Easy access
  - Plenty parking