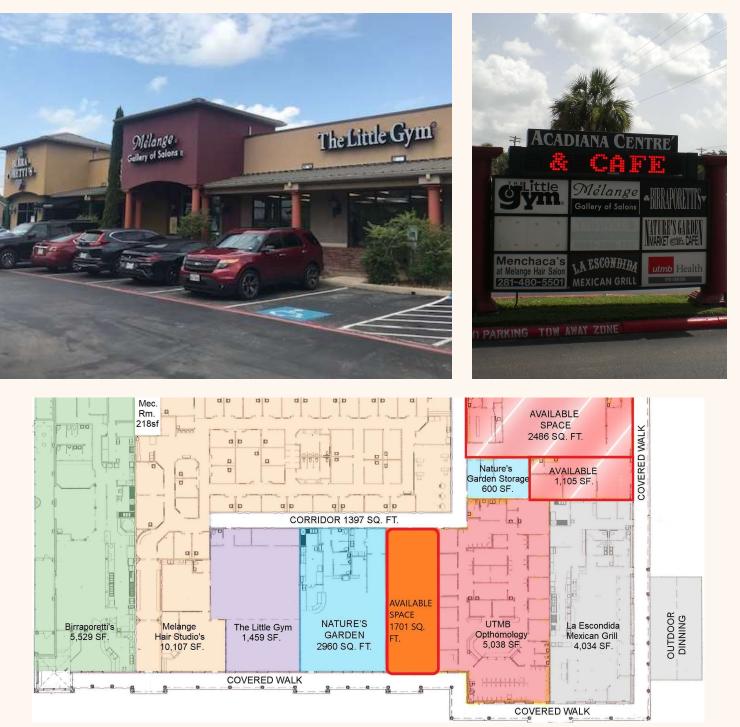

### **ABOUT THE PROPERTY:**

The GLA for this shopping center is 39,564 SF. on 2.57 acres of land with great access from Parkwood Ave. (also known as FM 528) and Sunset Dr. The shopping center is located just off the corner of FM 518 & FM 528, the main intersection of Friendswood. Three spaces are available for established retailers in the area. The spaces were formerly occupied by AllState and a Dance Studio. The two spaces can also be combined for an office warehouse facility. All spaces have HVAC.

#### Availability:

- 1,015 SF 2<sup>nd</sup> gen office space
- 2,486 SF 2nd gen open concept space

• 1,701 SF - 2nd gen office space The 1,015 SF and 2,486 SF space can be combined to make an office warehouse space.

## Features:

- Pylon signage available
- Easy access
  - Plenty parking