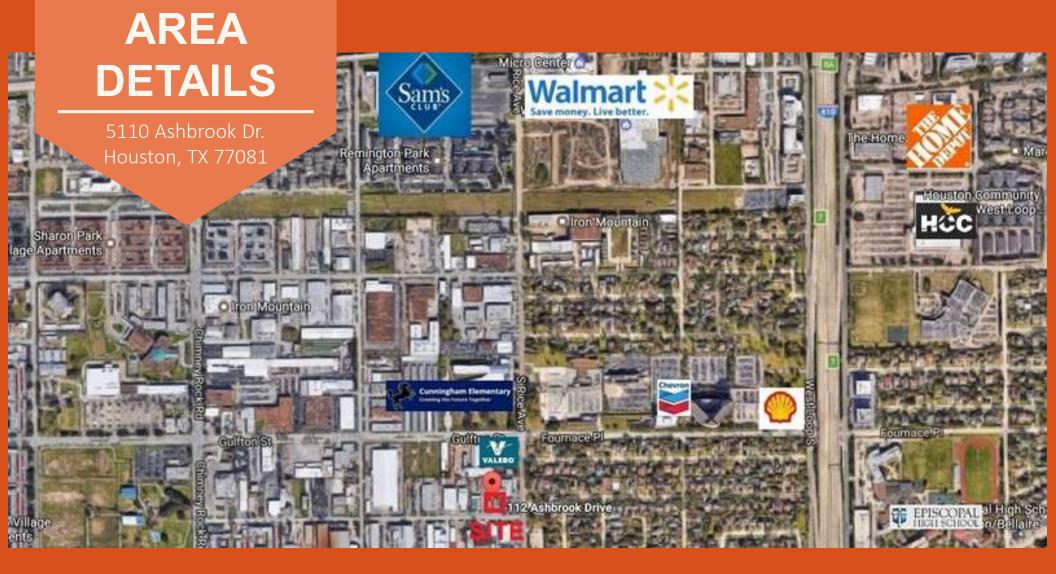

## 5110 ASHBROOK DR. HOUSTON, TX 77081

#### **Area Retailers:**

Walmart, Chuy's, Chipotle, HEB, Tax Preparation, Elementary School