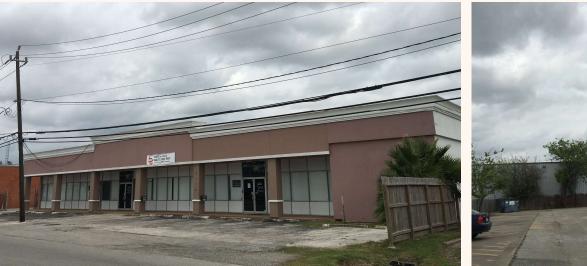

### **ABOUT THE PROPERTY:**

This 10,882 sf. shopping center is located within the Houston city limits close to the city of Bellaire. Great office space or retail space for a hair salon or other destination retail. Great parking in front of the building as well as around back. Easy access to and from Loop 610 and Hwy 59. Best rent rates in the area!!!