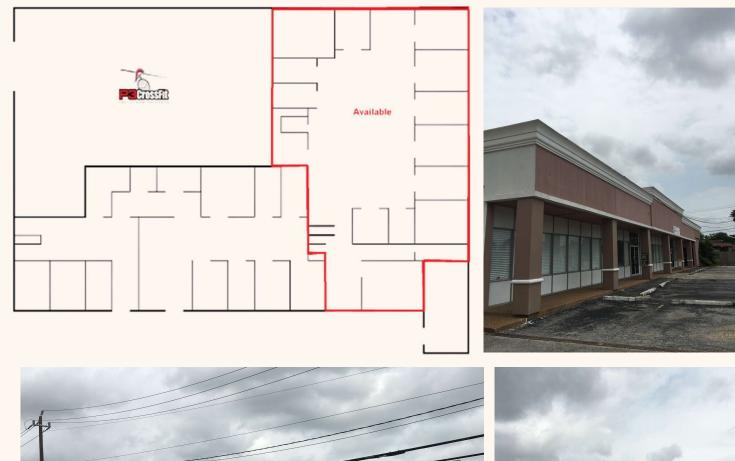

### **ABOUT THE PROPERTY:**

This 10,882 sf. shopping center is located within the Houston city limits close to the city of Bellaire. Great office space or retail space for a hair salon or other destination retail. Great parking in front of the building as well as around back. Easy access to and from Loop 610 and Hwy 59. Best rent rates in the area!!!

# 5110 Ashbrook Dr. Houston, TX 77081

Availability: 4,700 SF.

Economics: Rent Rate: \$16.00 PSF. Gross

This property is subject to prior sale, leasing, financing, change in price, rental or other conditions, corrections, errors, omissions, or removal from market without notice. All information contained in this packet, while based on and supplied by sources deemed reliable, is not in any way warranted or guaranteed, either expressed or implied by Orange Commercial LLC. This packet is solely for information purposes only and under no circumstances whatsoever should be deemed as a contract, note, memorandum or any other form of a binding commitment.

### **Features:**

- All spaces are 2<sup>nd</sup> gen. office
- Shared parking and access with the caddie corner building that faces S. Rice
- Parking in front and back of spaces