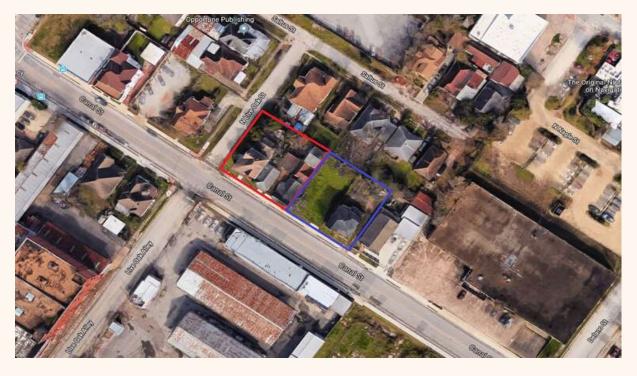

# **ABOUT THE PROPERTY:**

This 10,000 SF tract of land is on the Hard NEC of Canal St. and Live Oak St and is located in the EDO just east of the CBD. This area is a hotspot for restaurants, bars, banks and downtown living. The tract has approximately 100 ft of frontage on Canal and Live Oak and the land is clear of improvements. Houston's EDO is the newest vibrant neighborhood made up of restaurants, apartments, townhomes, warehouses, shared office space and retail with live music venues and the famous 8 Wonder Brewery.

### **Features:**

- 100 ft. of frontage on Canal St
- 100 ft. of frontage on Live Oak St.
- Curb cut on Canal St.