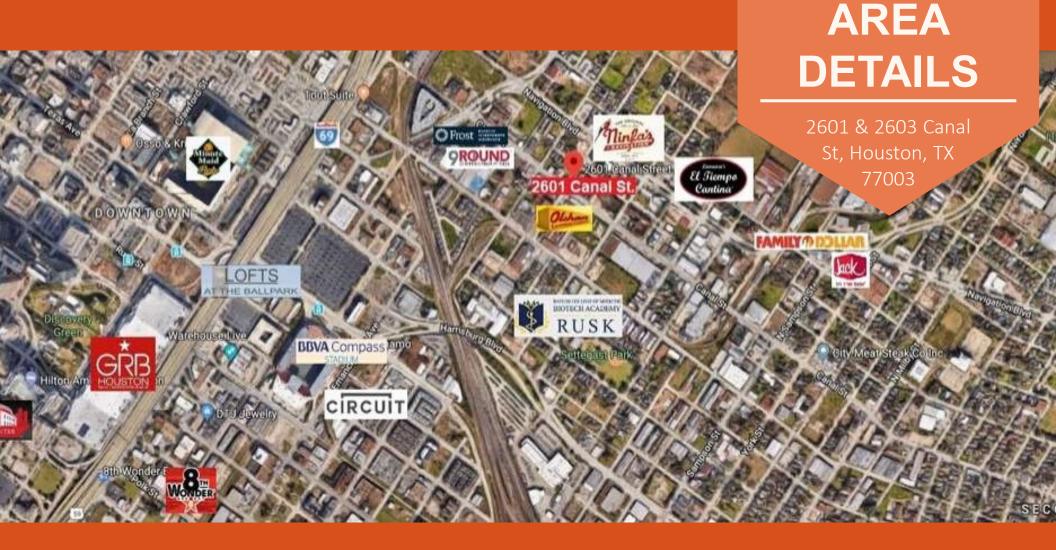

# **ABOUT THE PROPERTY:**

This 10,000 SF tract of land is on the Hard NEC of Canal St. and Live Oak St and is located in the EDO just east of the CBD. This area is a hotspot for restaurants, bars, banks and downtown living. The tract has approximately 100 ft of frontage on Canal and Live Oak and the land is clear of improvements. Houston's EDO is the newest vibrant neighborhood made up of restaurants, apartments, townhomes, warehouses, shared office space and retail with live music venues and the famous 8 Wonder Brewery.

### **Area Retailers:**

Common Desk, The Original Ninfa's, 8
Wonder Brewery, BBVA Stadium, Olshan
Lumber & Hardware