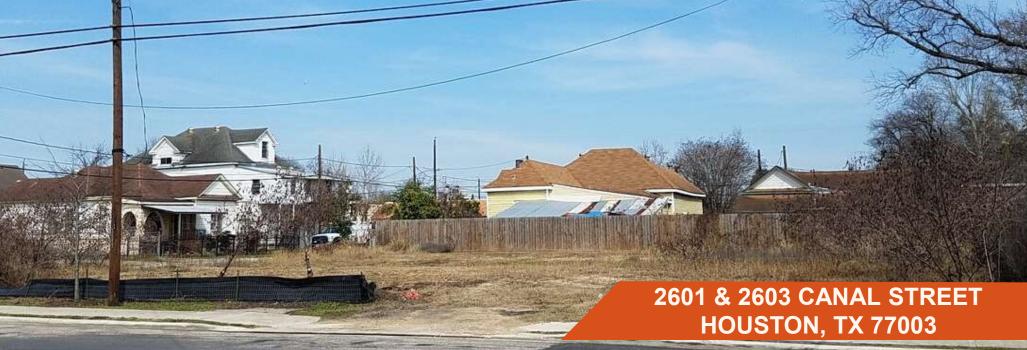

# **ABOUT THE PROPERTY:**

This 10,000 SF tract of land is on the Hard NEC of Canal St. and Live Oak St and is located in the EDO just east of the CBD. This area is a hotspot for restaurants, bars, banks and downtown living. The tract has approximately 100 ft of frontage on Canal and Live Oak and the land is clear of improvements. Houston's EDO is the newest vibrant neighborhood made up of restaurants, apartments, townhomes, warehouses, shared office space and retail with live music venues and the famous 8 Wonder Brewery.

### **Features:**

- 100 ft. of frontage on Canal St
- 100 ft. of frontage on Live Oak St.
- Curb cut on Canal St.