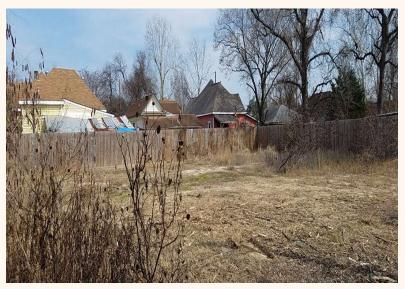

# **ABOUT THE PROPERTY:**

This 10,000 SF tract of land is on the Hard NEC of Canal St. and Live Oak St and is located in the EDO just east of the CBD. This area is a hotspot for restaurants, bars, banks and downtown living. The tract has approximately 100 ft of frontage on Canal and Live Oak and the land is clear of improvements. Houston's EDO is the newest vibrant neighborhood made up of restaurants, apartments, townhomes, warehouses, shared office space and retail with live music venues and the famous 8 Wonder Brewery.

### **Features:**

- 100 ft. of frontage on Canal St
- 100 ft. of frontage on Live Oak St.
- Curb cut on Canal St.