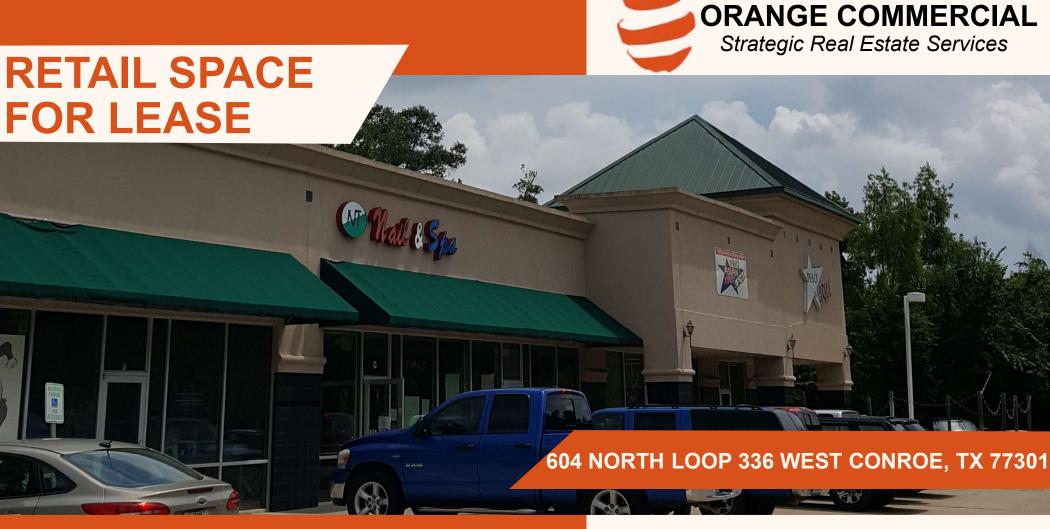

## Creekside Plaza

604 North Loop 336 West Conroe, TX 77301

Availability: 1,400 SF - Dark Shell

### **ABOUT THE PROPERTY:**

This 13,789 SF shopping center is anchored by a 7,500 SF Day Care facility, with plenty of parking. Located on the North Side of Loop 336 West, between North Frazier and North Thompson. This center is easily accessible from I-45 or downtown Conroe. The shopping center has great visibility and access from Loop 336, and visibility from the new HEB on Frazier.