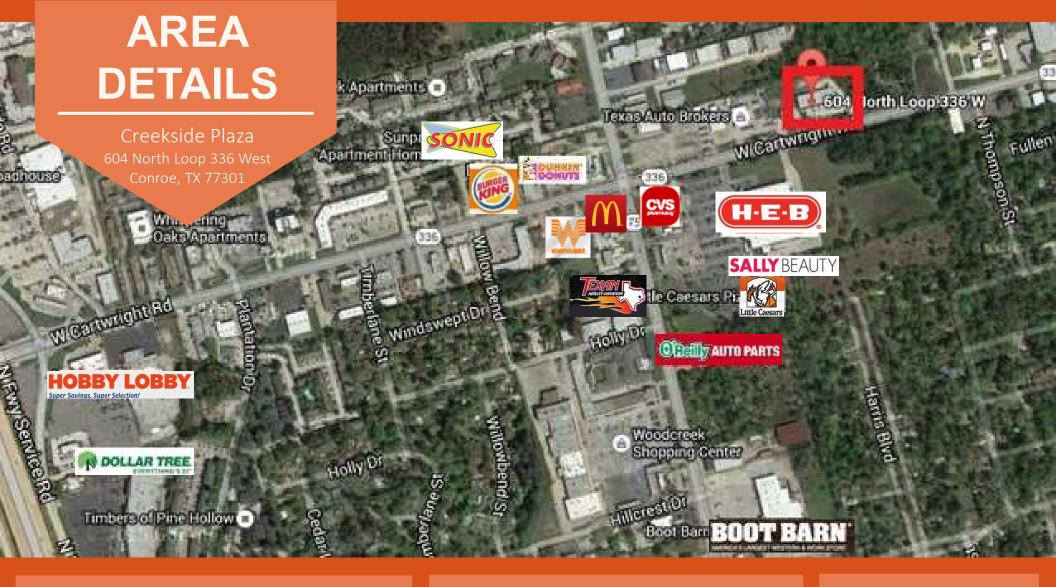

### **ABOUT THE PROPERTY:**

This 13,789 SF shopping center is anchored by a 7,500 SF Day Care facility, with plenty of parking. Located on the North Side of Loop 336 West, between North Frazier and North Thompson. This center is easily accessible from I-45 or downtown Conroe. The shopping center has great visibility and access from Loop 336, and visibility from the new HEB on Frazier.

## Creekside Plaza

604 North Loop 336 West Conroe, TX 77301

Availability: 1,400 SF - Dark Shell

### **Area Retailers:**

HEB, Planet Fitness, CVS, Academy, Walmart, Kroger, Sam's Club