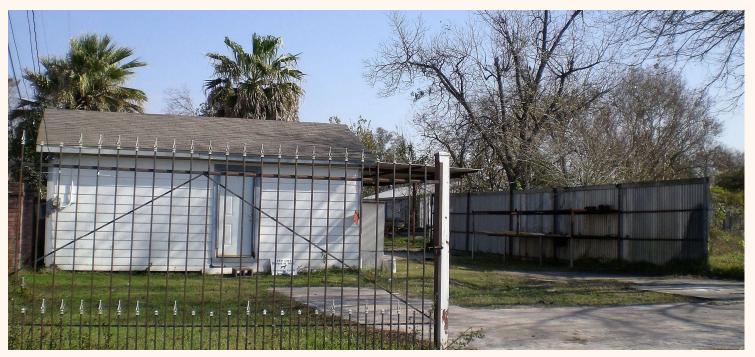

### **ABOUT THE PROPERTY:**

This tract is located on the hard SEC of Fulton and Palmyra Street. It is listed on HCAD at 16,181 SF. with 53 ft. of frontage on Fulton Street and over 200 ft on Palmyra Street. The property is located on Fulton behind the Super Walmart in the Northline Commons Shopping center. Ideal use for the land is a single or multi-tenant building with parking around back.

#### **CONTACT INFORMATION:**

Bill Wong 713-961-9097 ext. 101 billw@orangecommercial.com www.orangecommercial.com

7520 Fulton St. Houston, TX 77022

Availability: 16,181 SF.

Economics:
Asking Price: \$350,000