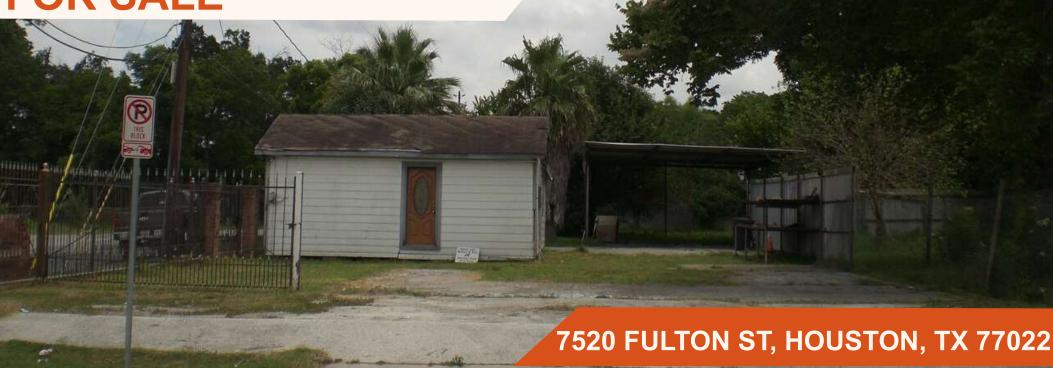

### **ABOUT THE PROPERTY:**

This tract is located on the hard SEC of Fulton and Palmyra Street. It is listed on HCAD at 16,181 SF. with 53 ft. of frontage on Fulton Street and over 200 ft on Palmyra Street. The property is located on Fulton behind the Super Walmart in the Northline Commons Shopping center. Ideal use for the land is a single or multi-tenant building with parking around back.

#### **CONTACT INFORMATION:**

Bill Wong 713-961-9097 ext. 101 billw@orangecommercial.com www.orangecommercial.com

7520 Fulton St. Houston, TX 77022

Availability: 16,181 SF.

Economics:
Asking Price: \$350,000