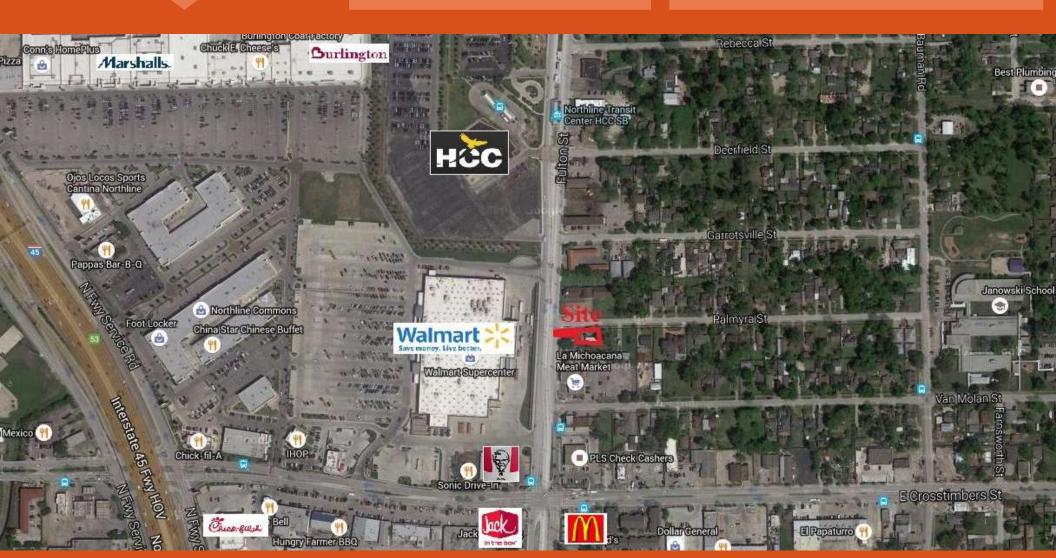

### **ABOUT THE PROPERTY:**

This tract is located on the hard SEC of Fulton and Palmyra Street. It is listed on HCAD at 16,181 SF. with 53 ft. of frontage on Fulton Street and over 200 ft on Palmyra Street. The property is located on Fulton behind the Super Walmart in the Northline Commons Shopping center. Ideal use for the land is a single or multi-tenant building with parking around back.

#### **CONTACT INFORMATION:**

Bill Wong 713-961-9097 ext. 101 billw@orangecommercial.com www.orangecommercial.com

7520 Fulton St. Houston, TX 77022

Availability: 16,181 SF.

Economics:
Asking Price: \$350,000

### **Area Retailers:**

Walmart, Burlington, Marshalls, Champ Sports