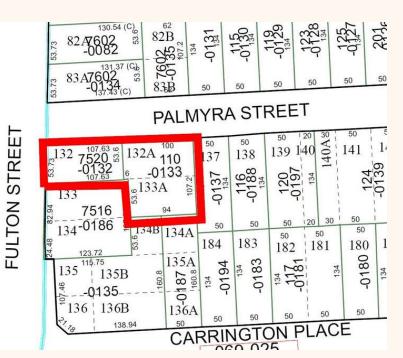

### **ABOUT THE PROPERTY:**

This tract is located on the hard SEC of Fulton and Palmyra Street. It is listed on HCAD at 16,181 SF. with 53 ft. of frontage on Fulton Street and over 200 ft on Palmyra Street. The property is located on Fulton behind the Super Walmart in the Northline Commons Shopping center. Ideal use for the land is a single or multi-tenant building with parking around back.

#### **CONTACT INFORMATION:**

Bill Wong 713-961-9097 ext. 101 billw@orangecommercial.com www.orangecommercial.com

7520 Fulton St. Houston, TX 77022

Availability: 16,181 SF.

Economics:
Asking Price: \$350,000