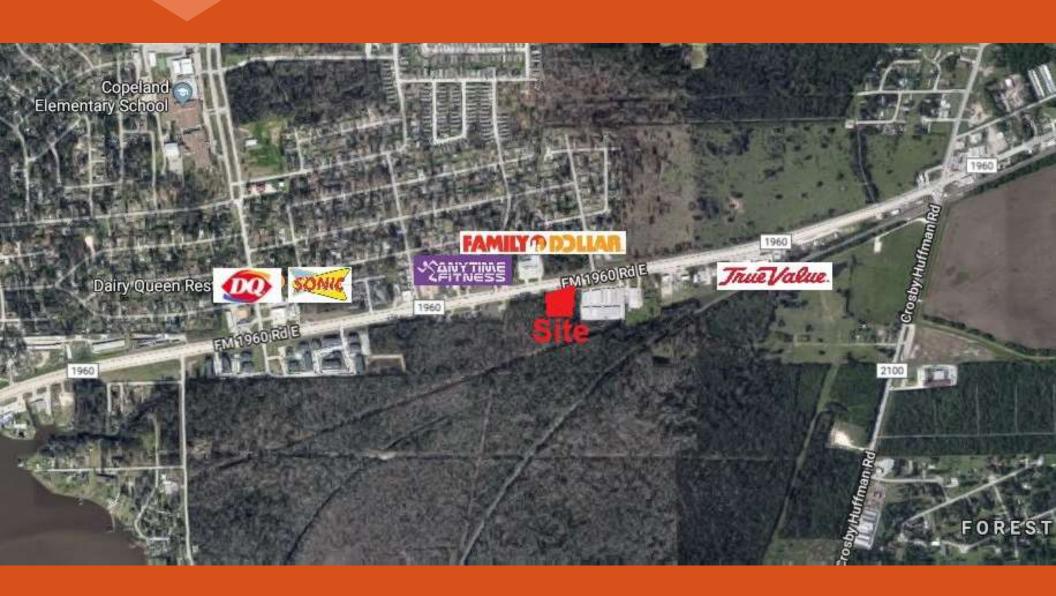

### **ABOUT THE PROPERTY:**

This tract of land is 2.68 acres (116,741 SF.) according to HCAD and is located on the south side of FM 1960, east of Lake Houston heading to Huffman. The owner will sell part or the whole tract of land. This is a great site for a retail building or a single tenant fast food user with excellent visibility and easy access on FM 1960. The tract is located on the going home side of FM 1960.

# AREA DETAILS

11500 Block of FM 1960 Huffman, TX 77336

### **Area Retailers:**

Fiesta, HCC. Marshalls, Burlington, 99 Cent's Only