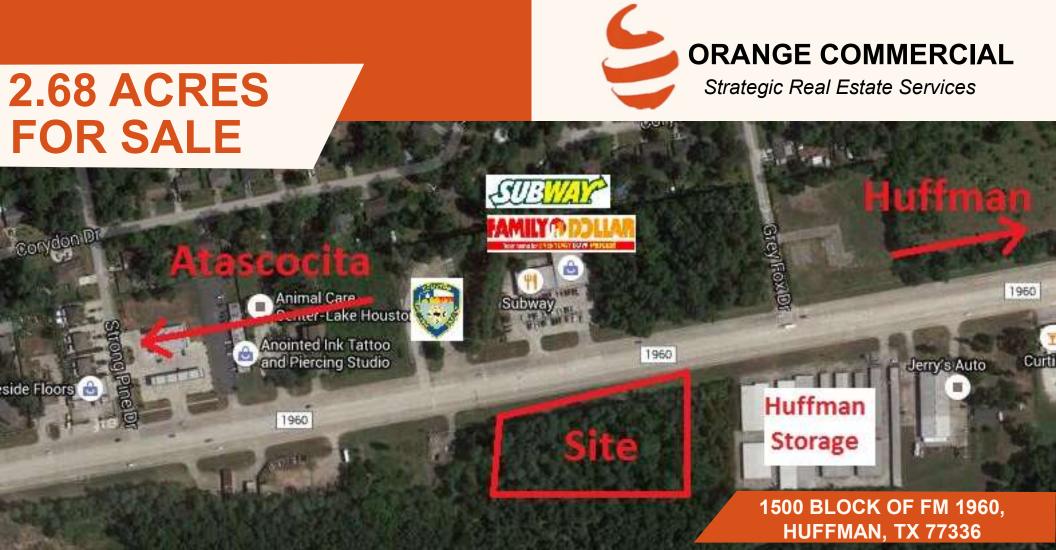

### **ABOUT THE PROPERTY:**

This tract of land is 2.68 acres (116,741 SF.) according to HCAD and is located on the south side of FM 1960, east of Lake Houston heading to Huffman. The owner will sell part or the whole tract of land. This is a great site for a retail building or a single tenant fast food user with excellent visibility and easy access on FM 1960. The tract is located on the going home side of FM 1960.

# AREA DETAILS

11500 Block of FM 1960 Huffman, TX 77336