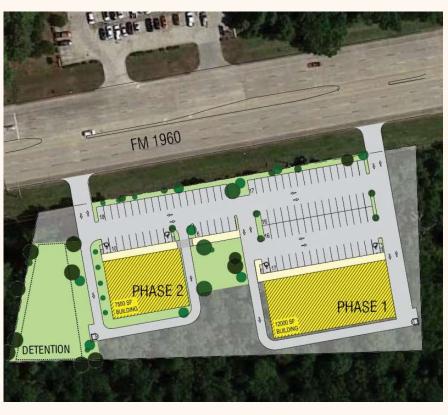

### **ABOUT THE PROPERTY:**

This tract of land is 2.68 acres (116,741 SF.) according to HCAD and is located on the south side of FM 1960, east of Lake Houston heading to Huffman. The owner will sell part or the whole tract of land. This is a great site for a retail building or a single tenant fast food user with excellent visibility and easy access on FM 1960. The tract is located on the going home side of FM 1960.