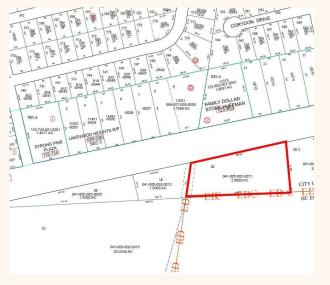

### **ABOUT THE PROPERTY:**

This tract of land is 2.68 acres (116,741 SF.) according to HCAD and is located on the south side of FM 1960, east of Lake Houston heading to Huffman. The owner will sell part or the whole tract of land. This is a great site for a retail building or a single tenant fast food user with excellent visibility and easy access on FM 1960. The tract is located on the going home side of FM 1960.