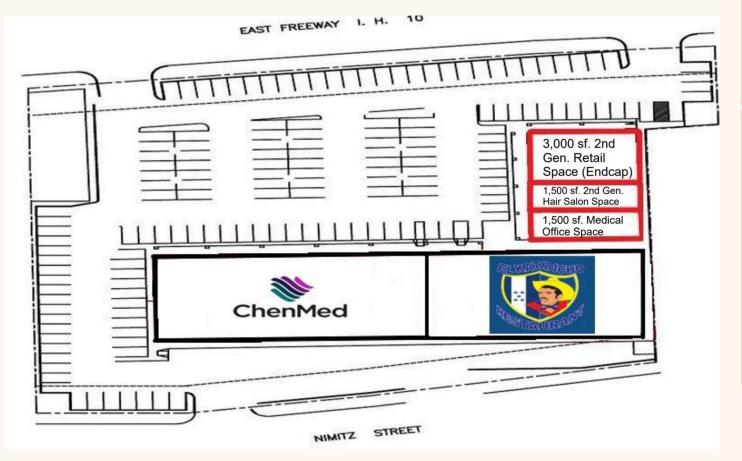

#### Availability:

- 3,000 SF 2<sup>nd</sup> gen. retail space (endcap)
- 1,500 SF 2<sup>nd</sup> gen. hair salon space
- 1,500 SF office medical space