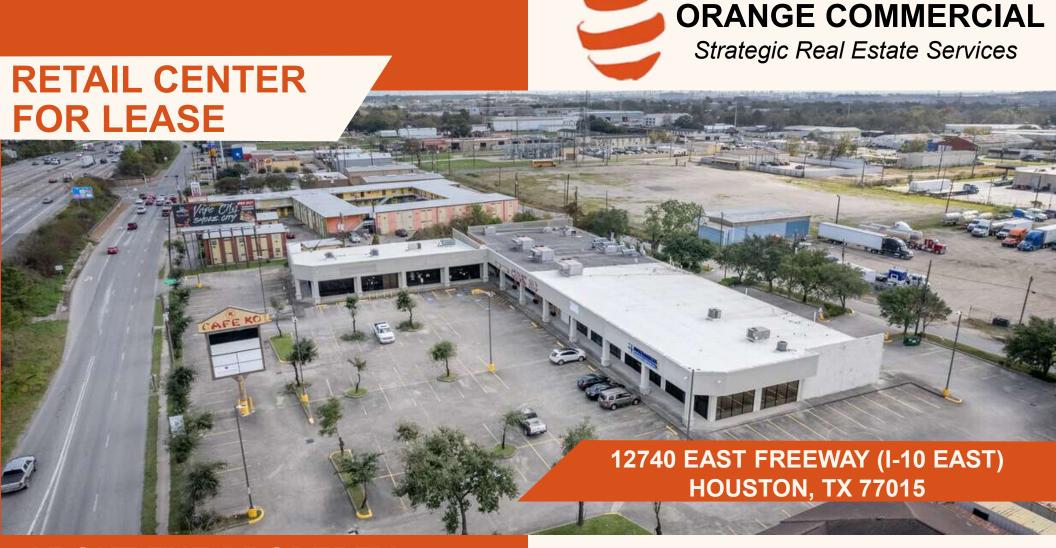

# **ABOUT THE PROPERTY:**

This shopping center is located on the Eastbound side of I-10 East between Federal Rd. and Normandy St. This shopping center has 1 unique Endcap spaces available with the ability to add a drive thru. The shopping center has great visibility from the freeway and a huge pylon sign visible from both sides of the freeway. With 2 curb cuts and an entrance from the back street (Nimitz St.) the property has access from all directions.

# **CONTACT INFORMATION:**

Bill Wong 713-961-9097 ext. 101 billw@orangecommercial.com www.orangecommercial.com

12740 East Freeway (I-10) Houston, TX 77015