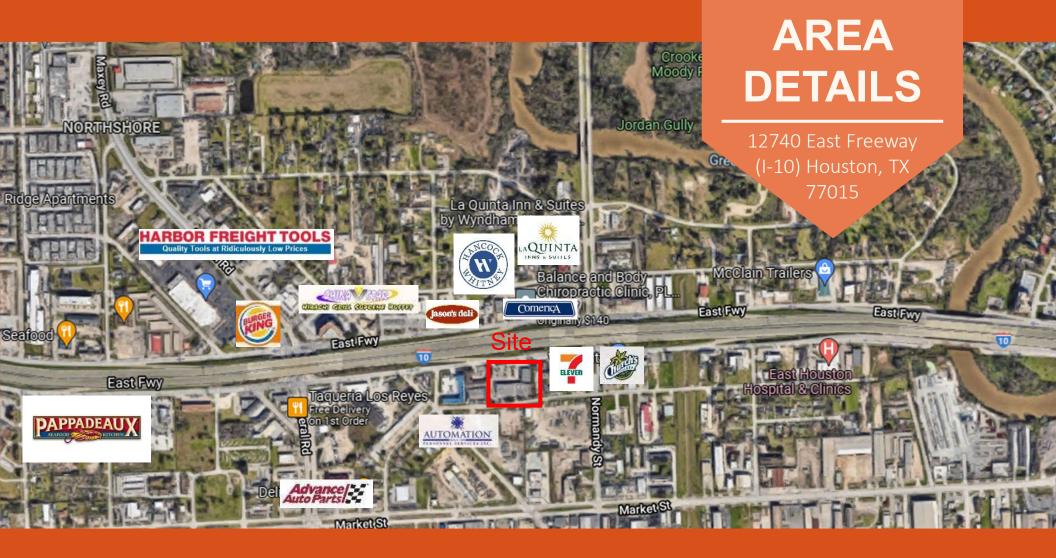

# **ABOUT THE PROPERTY:**

This shopping center is located on the Eastbound side of I-10 East between Federal Rd. and Normandy St. This shopping center has 1 unique Endcap spaces available with the ability to add a drive thru. The shopping center has great visibility from the freeway and a huge pylon sign visible from both sides of the freeway. With 2 curb cuts and an entrance from the back street (Nimitz St.) the property has access from all directions.

# **CONTACT INFORMATION:**

Bill Wong 713-961-9097 ext. 101 billw@orangecommercial.com www.orangecommercial.com

12740 East Freeway (I-10) Houston, TX 77015

### **Features:**

- Plenty of parking and easy access
- Pylon sign available for tenants
- Can add drive thru
- Great access from both sides of freeway