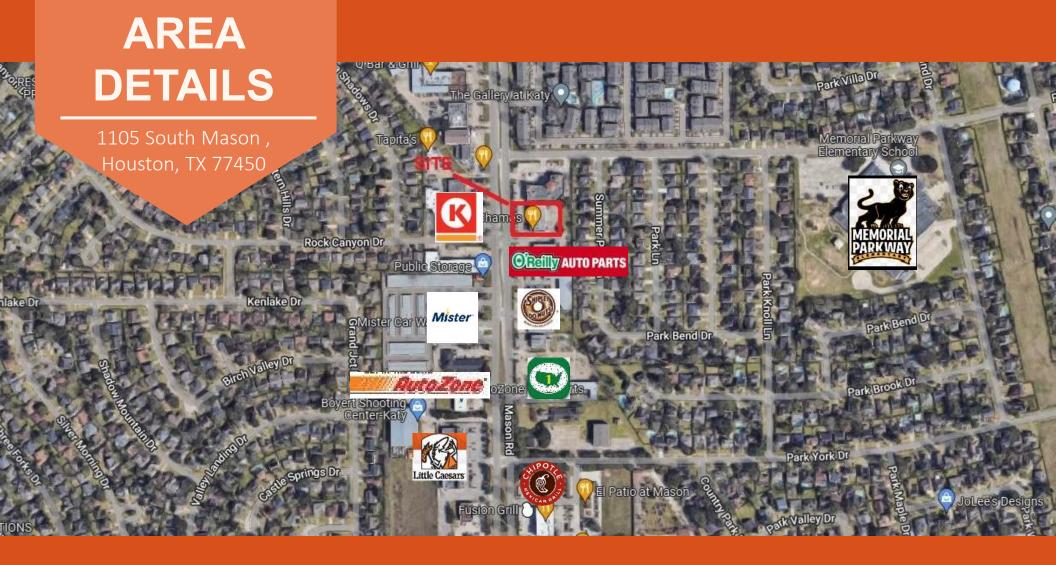

# **ABOUT THE PROPERTY:**

This shopping center is located on the Northeast corner of South Mason and Rock Canyon. The center is also positioned at a lighted intersection with great access and visibility from Mason and has 4 rows of parking for a total of 52 parking space in the front and around back.

# **Area Retailers:**

Crunch Fitness, Big Lots, HEB, O'Reilly Auto Parts, Sherman Williams, Mister Car Wash, Chipotle, AutoZone