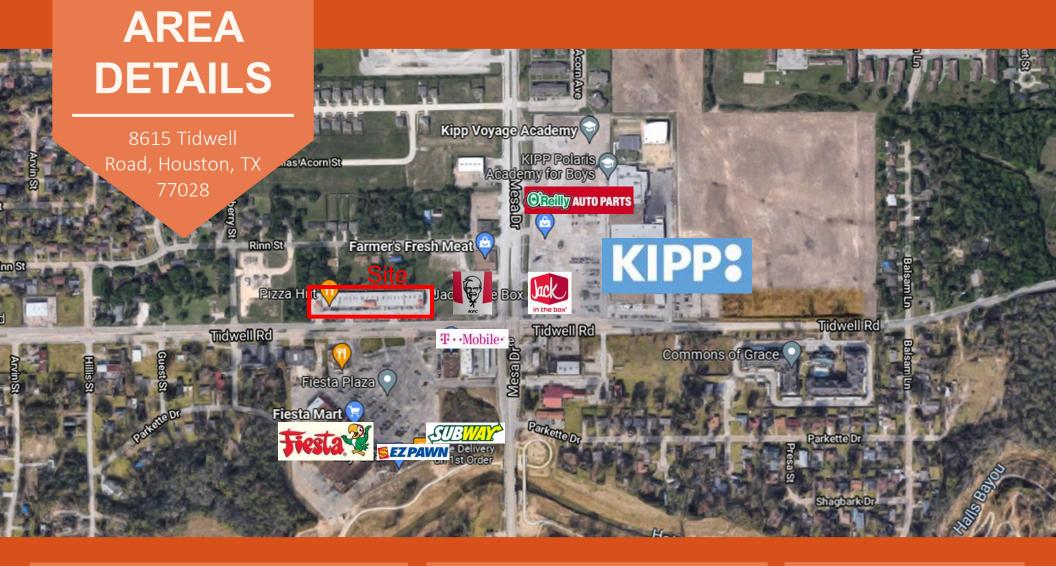

# Tidwell Rd.

8615 Tidwell Road, Houston, TX 77028

#### **Area Retailers:**

Fiesta, KIPP Academy, Beauty Empire