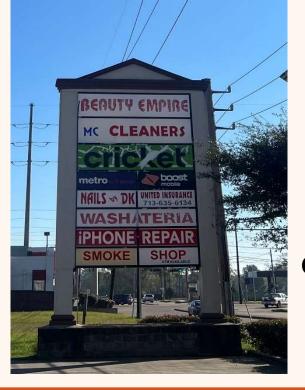

## **ABOUT THE PROPERTY:**

This 30,000 SF shopping center is anchored by a Beauty Empire store and is across the street from Fiesta and KIPP Academy. The shopping center is located on the NWC of Tidwell and Mesa, the main intersection for the area. We currently have a 2nd generation restaurant space. The shopping center has great access and visibility from Tidwell and has a 30 ft pylon sign for tenants.

## **CONTACT INFORMATION:**

Bill Wong 713-961-9097 ext. 101 billw@orangecommercial.com www.orangecommercial.com

| Tidwell Washateria 5,880 sf.  Metro PCS 900sf.  Boost Mobile 900 sf.  Cellular Repair 900 sf.  Smoke Shop Suite K 1,020 sf.  Braid Salon - 900 sf.  Beauty Empire 7,500 sf.  Nail Salon - 900 sf.  Suite G  Nail Salon - 900 sf.  Suite E  Cricket Suite C 1,200 sf.  Pizza Hut - 1,800 sf. |
|-----------------------------------------------------------------------------------------------------------------------------------------------------------------------------------------------------------------------------------------------------------------------------------------------------------------------------------------------------------------------------------------|
|-----------------------------------------------------------------------------------------------------------------------------------------------------------------------------------------------------------------------------------------------------------------------------------------------------------------------------------------------------------------------------------------|