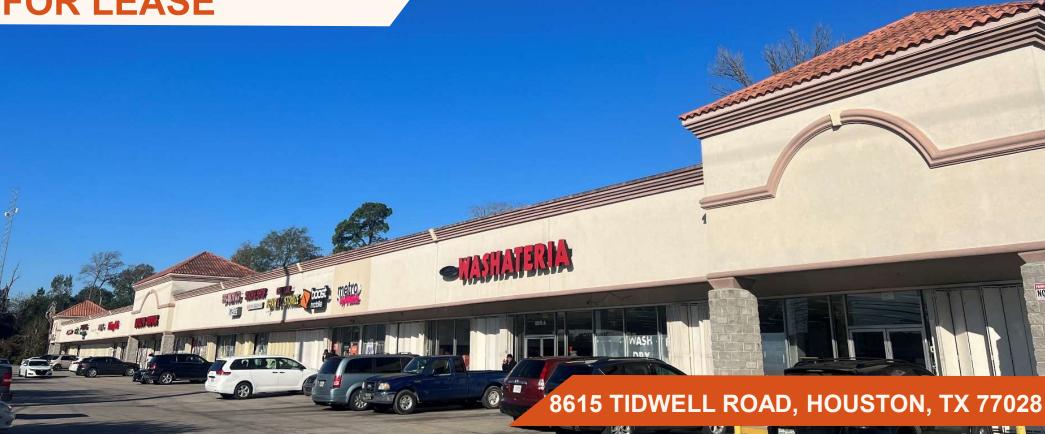

# TIDWELL PLAZA FOR LEASE

## **ABOUT THE PROPERTY:**

This 30,000 SF shopping center is anchored by a Beauty Empire store and is across the street from Fiesta and KIPP Academy. The shopping center is located on the NWC of Tidwell and Mesa, the main intersection for the area. We currently have a 2nd generation restaurant space. The shopping center has great access and visibility from Tidwell and has a 30 ft pylon sign for tenants.

# Tidwell Rd.

8615 Tidwell Road, Houston, TX 77028