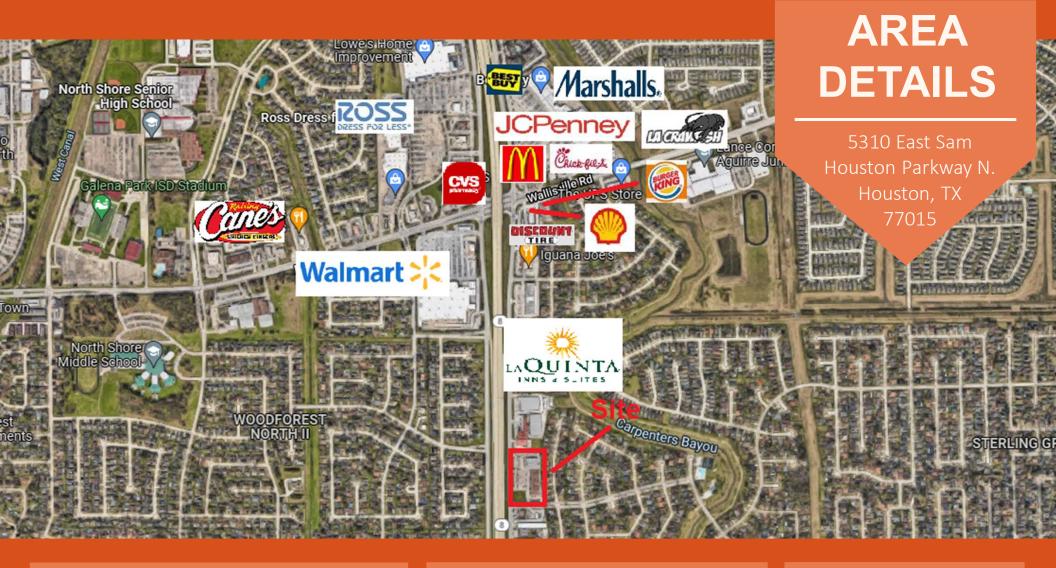

### 5310 EAST SAM HOUSTON PARKWAY N. HOUSTON, TX 77015

# **ABOUT THE PROPERTY:**

This shopping Center is anchored by a 15,000 sf Chinese buffet restaurant. Located on the Northbound side of the East Beltway between Woodforest and Wallisville Rd. The shopping center has great visibility from the feeder and Beltway 8 and great access from the neighborhood to the east of the center from Sterling Green Blvd.

### **Area Retailers:**

Lowe's, Best Buy, Walmart, Kroger, Spec's, Papa Johns, Marshalls, 99 Cents Only