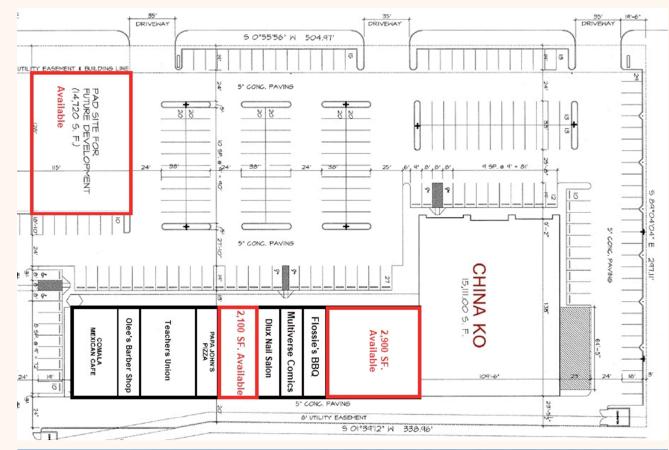

# **ABOUT THE PROPERTY:**

This shopping Center is anchored by a 15,000 sf Chinese buffet restaurant. Located on the Northbound side of the East Beltway between Woodforest and Wallisville Rd. The shopping center has great visibility from the feeder and Beltway 8 and great access from the neighborhood to the east of the center from Sterling Green Blvd.

## Availability:

- 2,900 SF dark shell
  - 2,100 SF 2<sup>nd</sup> gen. retail
- 14,720 SF pad site ground lease