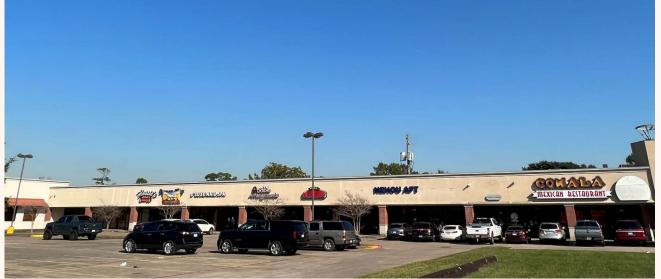

# **ABOUT THE PROPERTY:**

This shopping Center is anchored by a 15,000 sf Chinese buffet restaurant. Located on the Northbound side of the East Beltway between Woodforest and Wallisville Rd. The shopping center has great visibility from the feeder and Beltway 8 and great access from the neighborhood to the east of the center from Sterling Green Blvd.