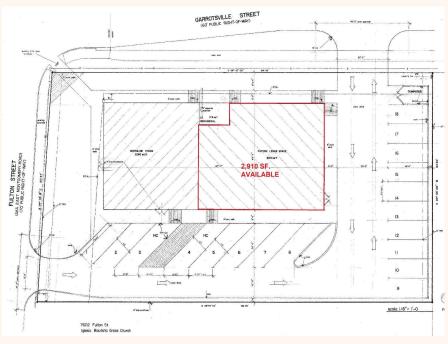

### **ABOUT THE PROPERTY:**

This neighborhood center is 5,200SF and directly behind Northline Commons on Fulton St. We are looking for other professional services like a doctor, dentist, insurance, lawyer or real estate firm to take the remaining 2,910 sf. Located on the Metro light rail and across the street from the transit station, this center has great access to public transportation.

### **CONTACT INFORMATION:**

Bill Wong 713-961-9097 ext. 101 billw@orangecommercial.com www.orangecommercial.com

NORTHLINE VISION

7610 Fulton St. Houston, Texas

Availability: 2,910 SF. available dark shell with TI