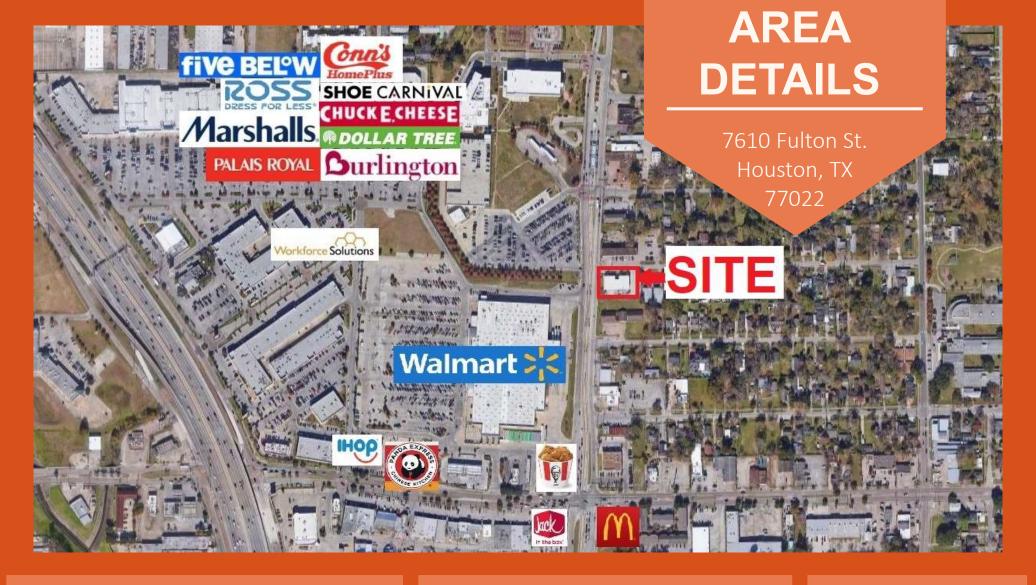

## **Area Retailers:**

Walmart, KFC, McDonald's, Jack in the Box, Burlington, Dollar Tree, Marshalls, Ross