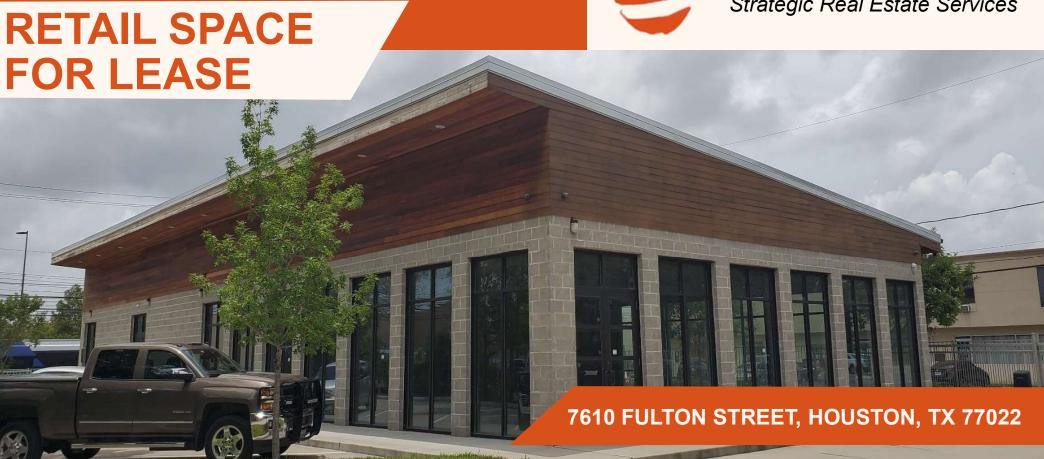

### **ABOUT THE PROPERTY:**

This neighborhood center is 5,200SF and directly behind Northline Commons on Fulton St. We are looking for other professional services like a doctor, dentist, insurance, lawyer or real estate firm to take the remaining 2,910 sf. Located on the Metro light rail and across the street from the transit station, this center has great access to public transportation.

### **CONTACT INFORMATION:**

Bill Wong 713-961-9097 ext. 101 billw@orangecommercial.com www.orangecommercial.com

NORTHLINE VISION

7610 Fulton St. Houston, Texas

Availability: 2,910 SF. available dark shell with TI