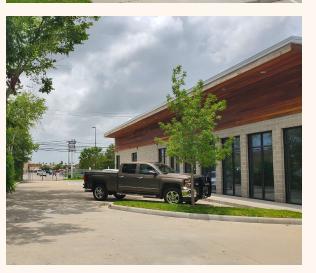

### **ABOUT THE PROPERTY:**

This neighborhood center is 5,200SF and directly behind Northline Commons on Fulton St. We are looking for other professional services like a doctor, dentist, insurance, lawyer or real estate firm to take the remaining 2,910 sf. Located on the Metro light rail and across the street from the transit station, this center has great access to public transportation.

### **Features:**

- Easy access and visibility to public transportation
- Gated property
- Strategical located behind Northline Commons