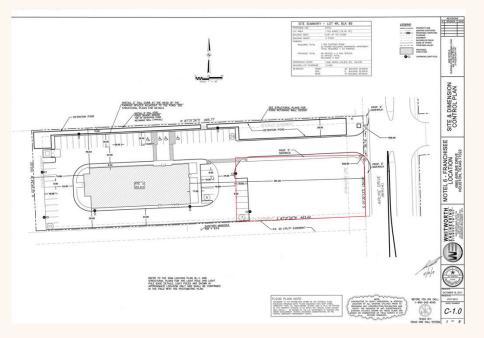

## **ABOUT THE PROPERTY:**

This tract is 30,056.4 sf according to HCAD and has approximately 150 ft of frontage on Airline and 495 ft of depth. The tract is located on the west side of Airline Drive and near the intersection of Wellford Street. Popeye's Chicken is adjacent to the tract and Primrose Senior Living Facility is to the north. The back half portion of the tract is visible from I-45 and has been approved for a 51 room hotel by the City. This gives the owner the ability to sell off the front portion of the tract to enhance the investment.