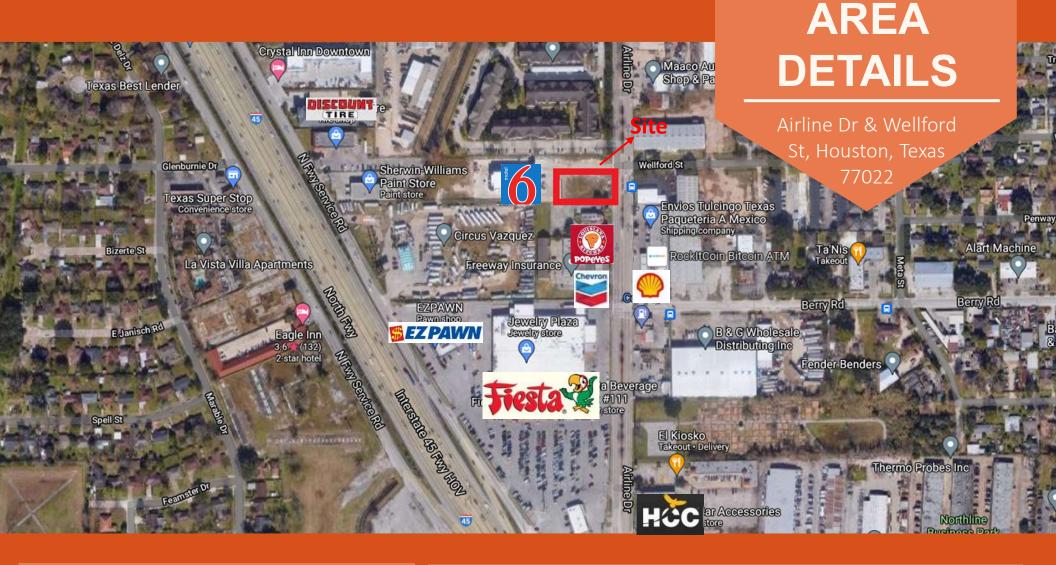

## **ABOUT THE PROPERTY:**

This tract is 30,056.4 sf according to HCAD and has approximately 150 ft of frontage on Airline and 495 ft of depth. The tract is located on the west side of Airline Drive and near the intersection of Wellford Street. Popeye's Chicken is adjacent to the tract and Primrose Senior Living Facility is to the north. The back half portion of the tract is visible from I-45 and has been approved for a 51 room hotel by the City. This gives the owner the ability to sell off the front portion of the tract to enhance the investment.

### **CONTACT INFORMATION:**

Bill Wong 713-961-9097 ext. 101 billw@orangecommercial.com www.orangecommercial.com

Airline Dr & Wellford St, Houston, Texas 77022

Availability: 0.69 Acres of Land

Economics: Asking Price: \$625,000