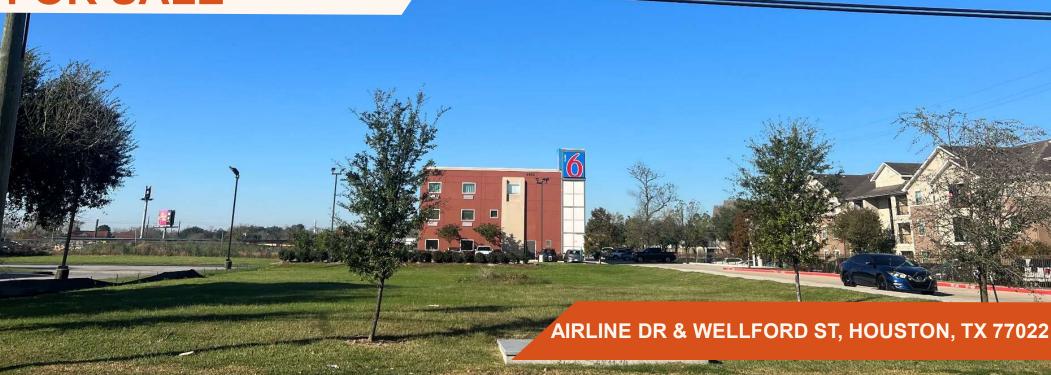

## **ABOUT THE PROPERTY:**

This tract is 30,056.4 sf according to HCAD and has approximately 150 ft of frontage on Airline and 495 ft of depth. The tract is located on the west side of Airline Drive and near the intersection of Wellford Street. Popeye's Chicken is adjacent to the tract and Primrose Senior Living Facility is to the north. The back half portion of the tract is visible from I-45 and has been approved for a 51 room hotel by the City. This gives the owner the ability to sell off the front portion of the tract to enhance the investment.

### **CONTACT INFORMATION:**

Bill Wong 713-961-9097 ext. 101 billw@orangecommercial.com www.orangecommercial.com

Airline Dr & Wellford St, Houston, Texas 77022

Availability: 0.69 Acres of Land

Economics: Asking Price: \$625,000