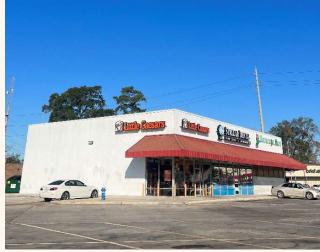

## **ABOUT THE PROPERTY:**

This neighborhood center has 102,640 SF. of GLA space and is anchored by the only grocery store in the area. The Fiesta grocery store has a 64,120 SF. footprint and there is an addition 38,520 SF. of retail space positioned to the left and right of the grocery store. The Center also has great visibility and access from Tidwell and Mesa and a Metro Transfer Station front and shopping center on Tidwell. Building and Pylon signage is available for prospect Tenants.

#### **Features:**

- Great access and visibility
- Pylon sign available
- 2<sup>nd</sup> generation space
- Plenty of parking

0

Only grocery anchored center