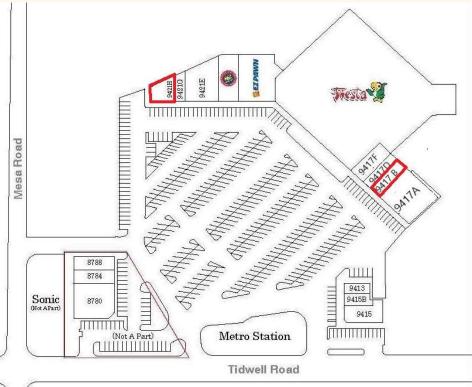

## **ABOUT THE PROPERTY:**

This neighborhood center has 102,640 SF. of GLA space and is anchored by the only grocery store in the area. The Fiesta grocery store has a 64,120 SF. footprint and there is an addition 38,520 SF. of retail space positioned to the left and right of the grocery store. The Center also has great visibility and access from Tidwell and Mesa and a Metro Transfer Station front and shopping center on Tidwell. Building and Pylon signage is available for prospect Tenants.