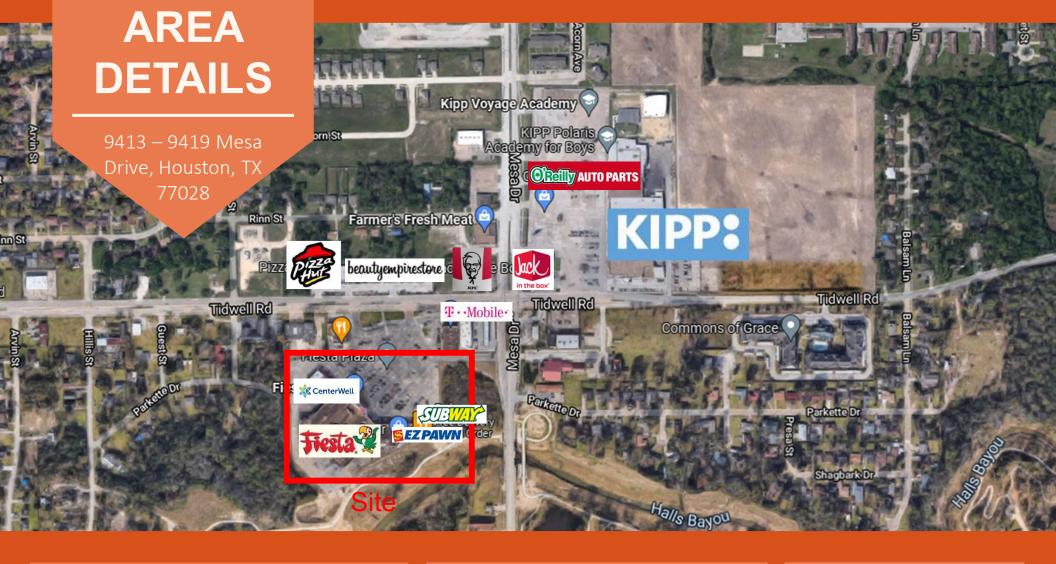

### 9413 – 9419 MESA DR AT TIDEWELL ROAD, HOUSTON, TX 77028

& CenterWell

### **Area Retailers:**

Fiesta, KIPP Academy, T-mobile, Beauty Empire, KFC, Auto Zone, O'Reilly's, City Gear, EZ Pawn, Little Caesars and Pizza Hut