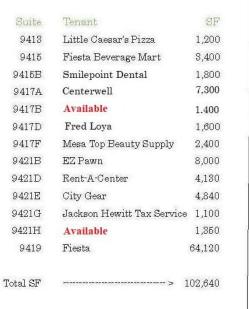

## **ABOUT THE PROPERTY:**

This neighborhood center has 102,640 SF. of GLA space and is anchored by the only grocery store in the area. The Fiesta grocery store has a 64,120 SF. footprint and there is an addition 38,520 SF. of retail space positioned to the left and right of the grocery store. The Center also has great visibility and access from Tidwell and Mesa and a Metro Transfer Station front and shopping center on Tidwell. Building and Pylon signage is available for prospect Tenants.

## Availability:

- 1,350 SF 2<sup>nd</sup> Gen.
  Restaurant
- 1,400 SF. 2<sup>nd</sup> Gen.
  Retail Space