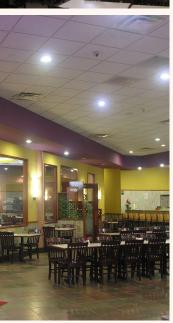

# **ABOUT THE PROPERTY:**

This 20,476 SF. buffet restaurant is located on the NEQ of FM 1960 Rd East & Timber Forest in Humble, TX. Easy access and plenty of parking. This building is perfect for a bar, event hall or large restaurant & was built in 2008. The property is located between Atascocita and Kingwood in northeast Houston.

#### **Economics:**

- Rent rate: \$12.00PSF
- NNN \$5.60 PSF

Availability:
2.31 Acres of land with
20,476 SF. Restaurant
improvement