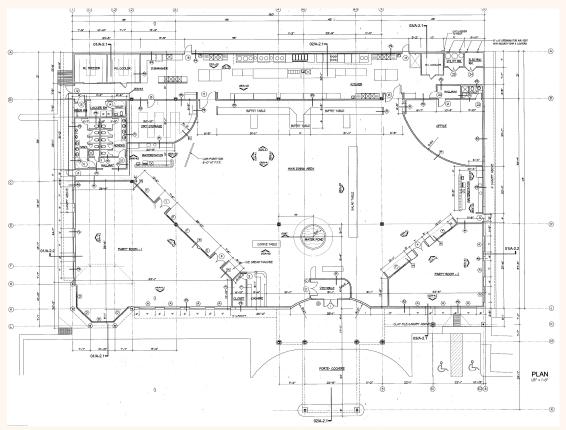

#### **Economics:**

- Rent rate: \$12.00PSF
- NNN \$5.60 PSF

Availability:
2.31 Acres of land with
20,476 SF. Restaurant
improvement