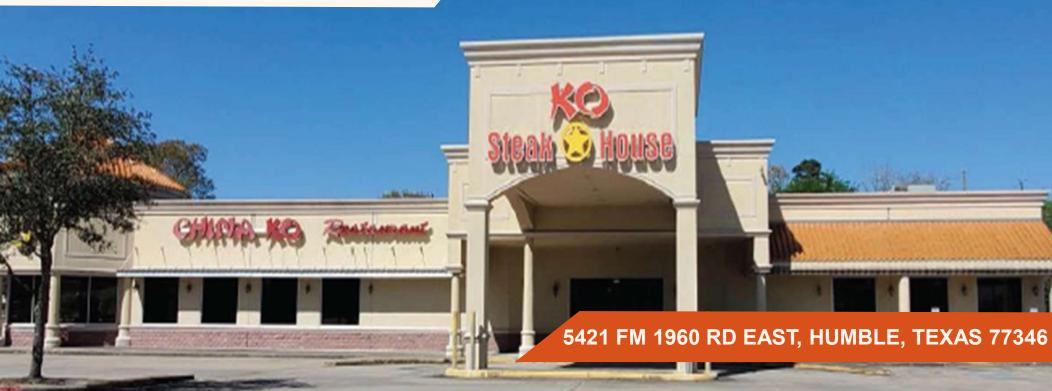

# **ABOUT THE PROPERTY:**

This 20,476 SF. buffet restaurant is located on the NEQ of FM 1960 Rd East & Timber Forest in Humble, TX. Easy access and plenty of parking. This building is perfect for a bar, event hall or large restaurant & was built in 2008. The property is located between Atascocita and Kingwood in northeast Houston.

# **CONTACT INFORMATION:**

Bill Wong 713-961-9097 ext. 101 billw@orangecommercial.com www.orangecommercial.com

5421 FM 1960 Rd East, Humble, TX 77346