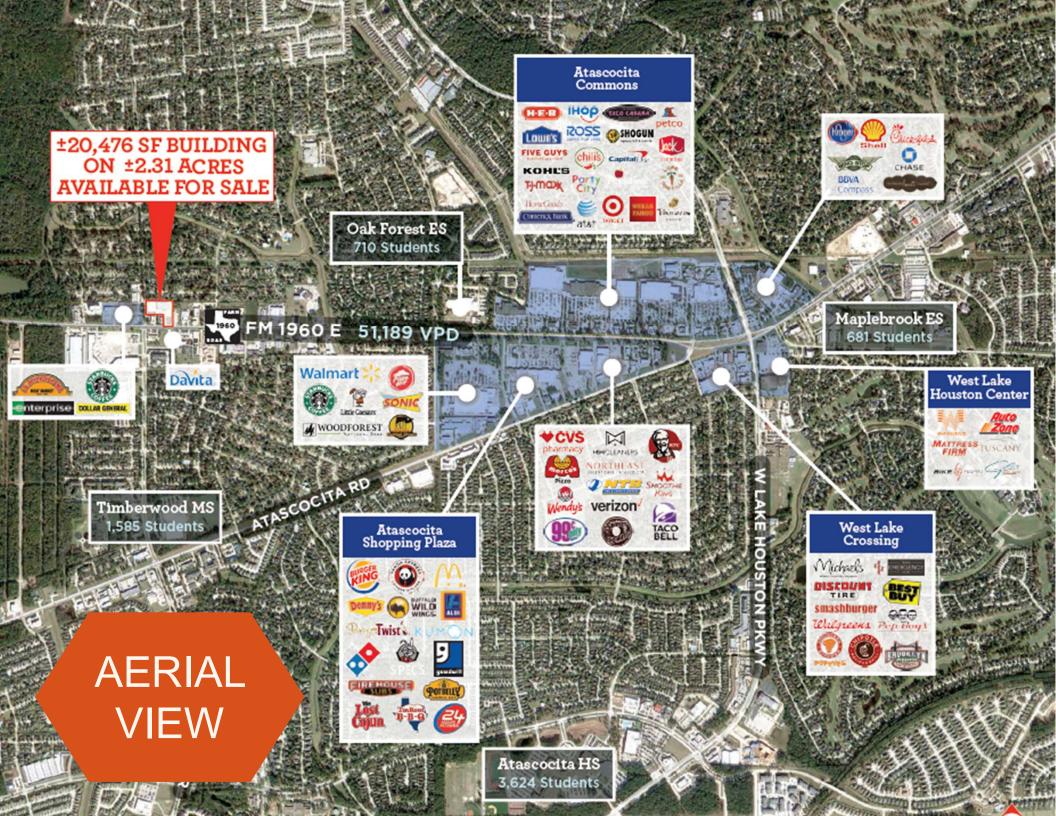

# AREA DETAILS

#### **Area Retailers:**

Walmart, HEB, Target, Ross, Lowes, CVS, Verizon, Petco, TJ Maxx, Kohls

## **Demographics:**

1 Mile 5 Miles

**Population**: 15,495 449,435

Households: 5,840 180,873

Median Income: \$40,240 \$58,889

### **Features:**

- Pylon Sign included
- Tenant is able to purchase restaurant FF&E
- Great access from FM 1960
   Rd. E and Timber Forest
- High traffic area with 51,000 VPD on FM 1960 Rd. E