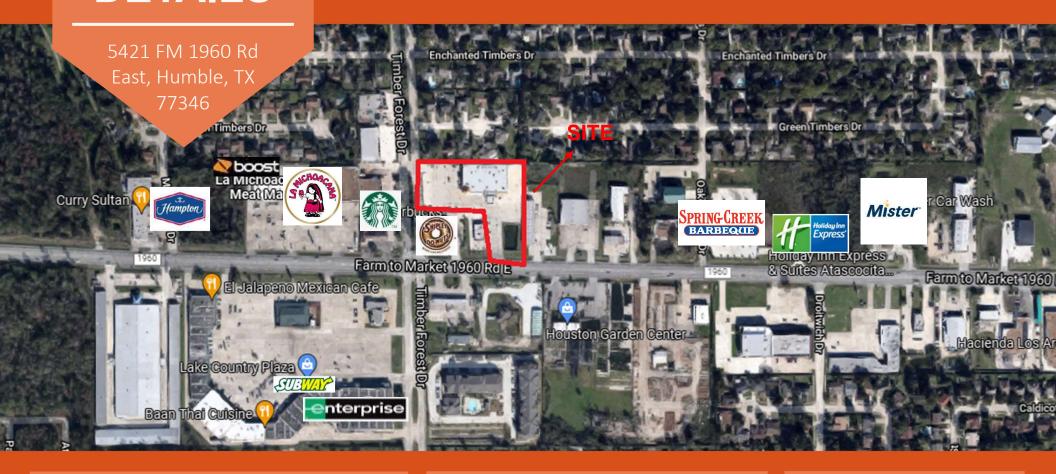

# **CONTACT INFORMATION:**

Bill Wong 713-961-9097 ext. 101 billw@orangecommercial.com www.orangecommercial.com

5421 FM 1960 Rd East, Humble, TX 77346

### **Features:**

- Pylon Sign included
- Tenant is able to purchase restaurant FF&E
- Great access from FM 1960
   Rd. E and Timber Forest
- High traffic area with 51,000 VPD on FM 1960 Rd. E