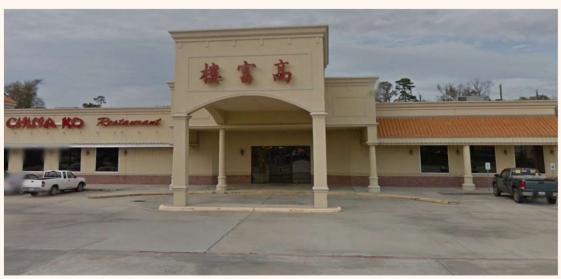

# **ABOUT THE PROPERTY:**

This 20,476 SF. buffet restaurant is located on the NEQ of FM 1960 Rd East & Timber Forest in Humble, TX. Easy access and plenty of parking. This building is perfect for a bar, event hall or large restaurant & was built in 2008. The property is located between Atascocita and Kingwood in northeast Houston.

# **CONTACT INFORMATION:**

Bill Wong 713-961-9097 ext. 101 billw@orangecommercial.com www.orangecommercial.com

5421 FM 1960 Rd East, Humble, TX 77346