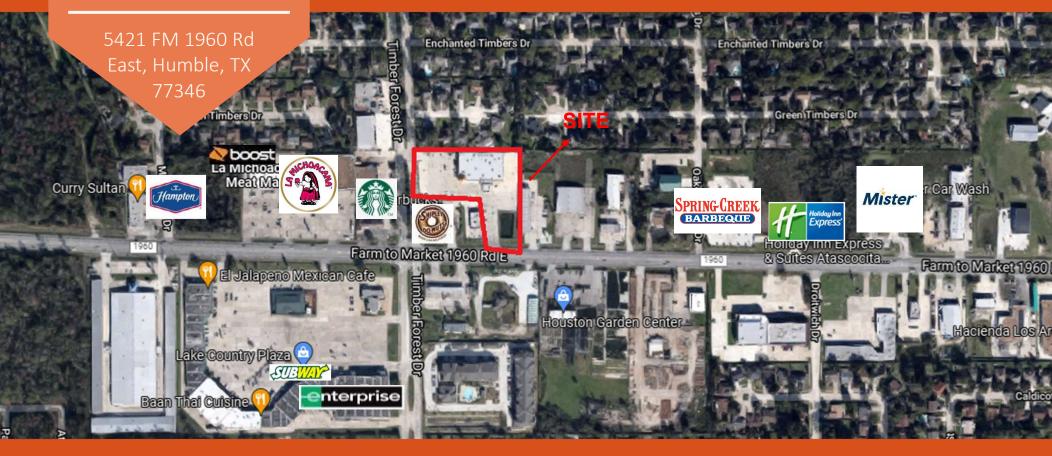

## **CONTACT INFORMATION:**

Bill Wong 713-961-9097 ext. 101 billw@orangecommercial.com www.orangecommercial.com

5421 FM 1960 Rd East, Humble, TX 77346

> Economics: Asking Price: \$4,500,000

Availability: 2.31 Acres of land with 20,476 SF. Restaurant improvement

#### **Features:**

- Pylon Sign included
- Tenant is able to purchase restaurant FF&E
- Great access from FM 1960 Rd. E and Timber Forest
- High traffic area with 51,000 VPD on FM 1960 Rd. E