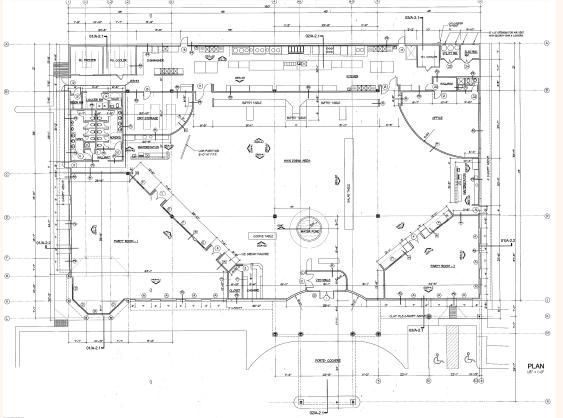

## **ABOUT THE PROPERTY:**

This 20,476 SF. buffet restaurant is located on the NEQ of FM 1960 Rd East & Timber Forest in Humble, TX. Easy access and plenty of parking. This building is perfect for a bar, event hall or large restaurant & was built in 2008. The property is located between Atascocita and Kingwood in northeast Houston.

## **CONTACT INFORMATION:**

Bill Wong 713-961-9097 ext. 101 billw@orangecommercial.com www.orangecommercial.com

5421 FM 1960 Rd East, Humble, TX 77346

> Economics: Asking Price: \$4,500,000

Availability: 2.31 Acres of land with 20,476 SF. Restaurant improvement