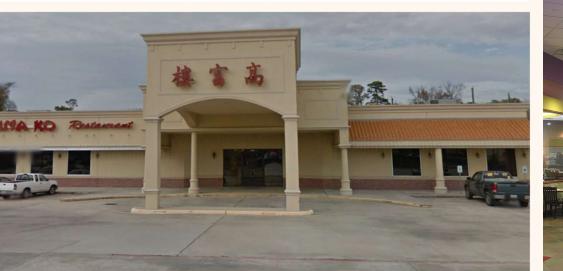

## **ABOUT THE PROPERTY:**

This 20,476 SF. buffet restaurant is located on the NEQ of FM 1960 Rd East & Timber Forest in Humble, TX. Easy access and plenty of parking. This building is perfect for a bar, event hall or large restaurant & was built in 2008. The property is located between Atascocita and Kingwood in northeast Houston.

## **CONTACT INFORMATION:**

Bill Wong 713-961-9097 ext. 101 billw@orangecommercial.com www.orangecommercial.com

5421 FM 1960 Rd East, Humble, TX 77346

> Economics: Asking Price: \$4,500,000

Availability: 2.31 Acres of land with 20,476 SF. Restaurant improvement