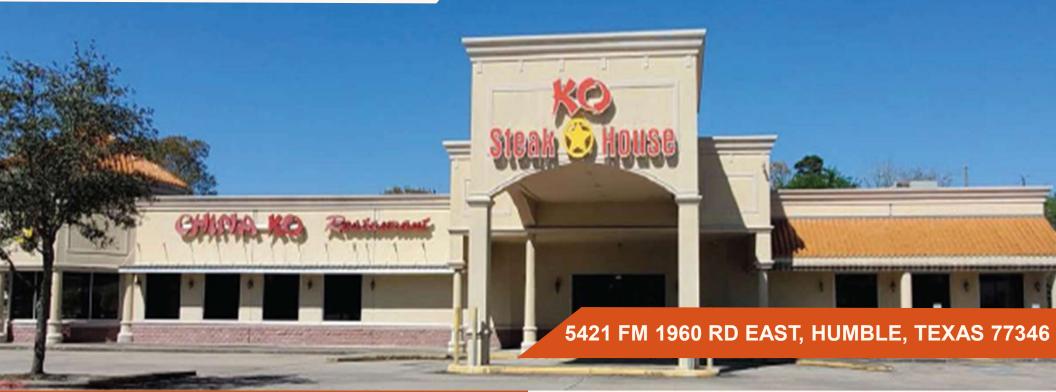

## **ABOUT THE PROPERTY:**

This 20,476 SF. buffet restaurant is located on the NEQ of FM 1960 Rd East & Timber Forest in Humble, TX. Easy access and plenty of parking. This building is perfect for a bar, event hall or large restaurant & was built in 2008. The property is located between Atascocita and Kingwood in northeast Houston.

## **CONTACT INFORMATION:**

Bill Wong 713-961-9097 ext. 101 billw@orangecommercial.com www.orangecommercial.com

5421 FM 1960 Rd East, Humble, TX 77346

> Economics: Asking Price: \$4,500,000

Availability: 2.31 Acres of land with 20,476 SF. Restaurant improvement