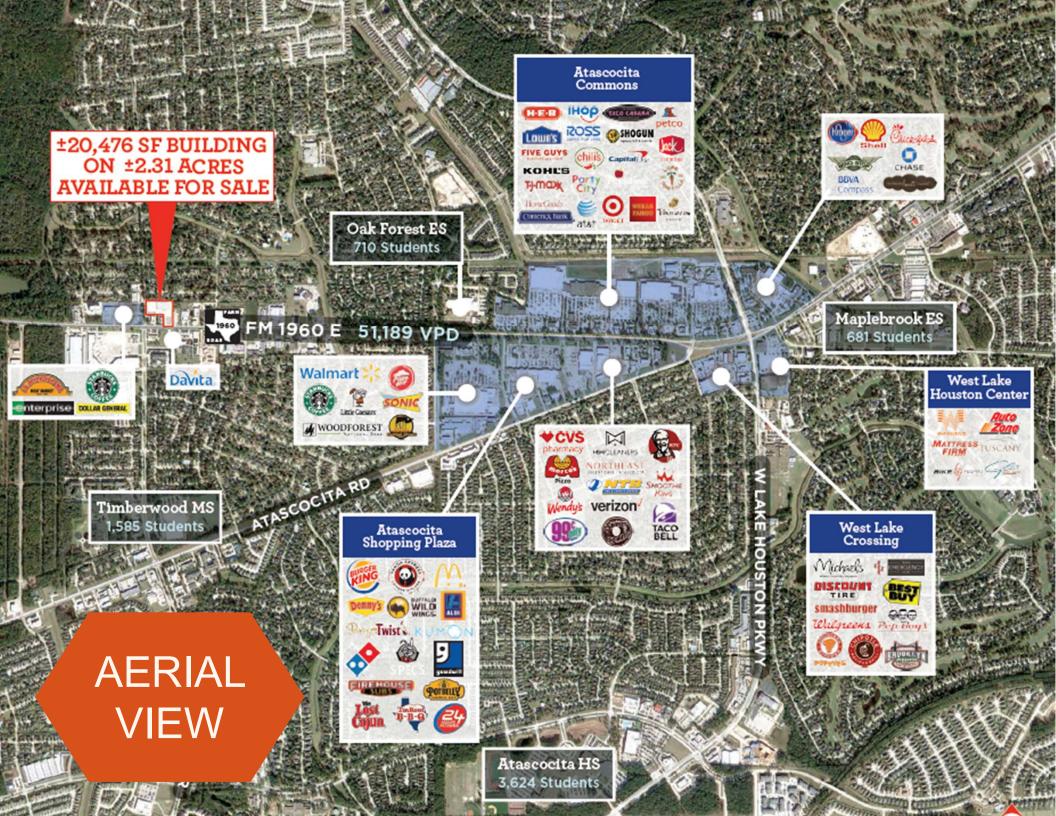

### **Area Retailers:**

Walmart, HEB, Target, Ross, Lowes, CVS, Verizon, Petco, TJ Maxx, Kohls

#### **Features:**

- Pylon Sign included
- Tenant is able to purchase restaurant FF&E
- Great access from FM 1960 Rd. E and Timber Forest
- High traffic area with 51,000 VPD on FM 1960 Rd. E