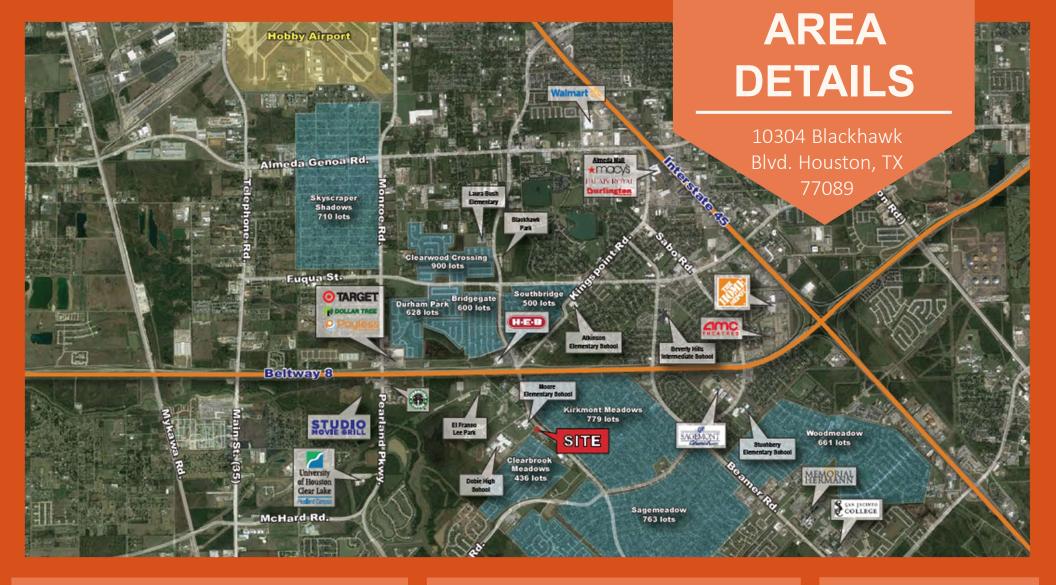

# **ABOUT THE PROPERTY:**

Hawk Square is located just south of Beltway 8 & west of I-45 and surrounded by well established residential communities including Sagemeadow with 1,159 homes, Riverstone Ranch with 887 homes, and Kirkmont with 766 homes. Hawk Square is at the entrance of Pasadena ISD's Moore Elementary School with 414 enrolled students and Doble High School with a total enrollment of 3,782 students making the center a highly visible and convenient stop for the surrounding community.