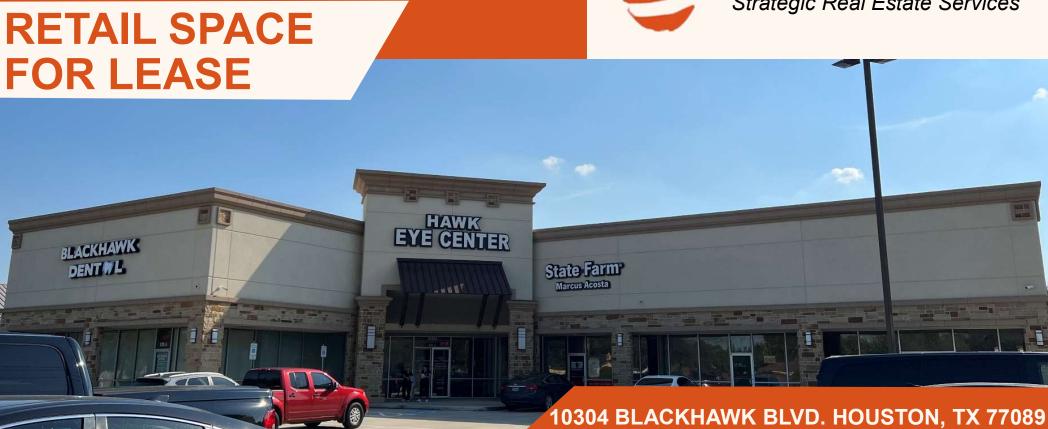

# **ABOUT THE PROPERTY:**

Hawk Square is located just south of Beltway 8 & west of I-45 and surrounded by well established residential communities including Sagemeadow with 1,159 homes, Riverstone Ranch with 887 homes, and Kirkmont with 766 homes. Hawk Square is at the entrance of Pasadena ISD's Moore Elementary School with 414 enrolled students and Doble High School with a total enrollment of 3,782 students making the center a highly visible and convenient stop for the surrounding community.

# **CONTACT INFORMATION:**

Bill Wong 713-961-9097 ext. 101 billw@orangecommercial.com www.orangecommercial.com

10304 Blackhawk Blvd. Houston, TX 77089

Availability: 1,625 SF. – Dark Shell