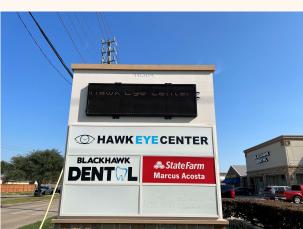

# **ABOUT THE PROPERTY:**

Hawk Square is located just south of Beltway 8 & west of I-45 and surrounded by well established residential communities including Sagemeadow with 1,159 homes, Riverstone Ranch with 887 homes, and Kirkmont with 766 homes. Hawk Square is at the entrance of Pasadena ISD's Moore Elementary School with 414 enrolled students and Doble High School with a total enrollment of 3,782 students making the center a highly visible and convenient stop for the surrounding community.

# **CONTACT INFORMATION:**

Bill Wong 713-961-9097 ext. 101 billw@orangecommercial.com www.orangecommercial.com









10304 Blackhawk Blvd. Houston, TX 77089

Availability: 1,625 SF. – Dark Shell

#### **Economics:**

- Rent rate: \$22.00 PSF
- NNN \$6.00 PSF



**ORANGE COMMERCIAL** 

Strategic Real Estate Services



### **Area Retailers:**

HEB, Walgreens, Target, Bank of America, Starbucks, Burlington

# **Demographics:**

1 Mile 5 Miles

Population: 12,411 225,312

Households: 3,824 73,384

Median Income: \$78,914 \$68,318

# **Features:**

- Pylon Sign available
- Front and Rear Parking