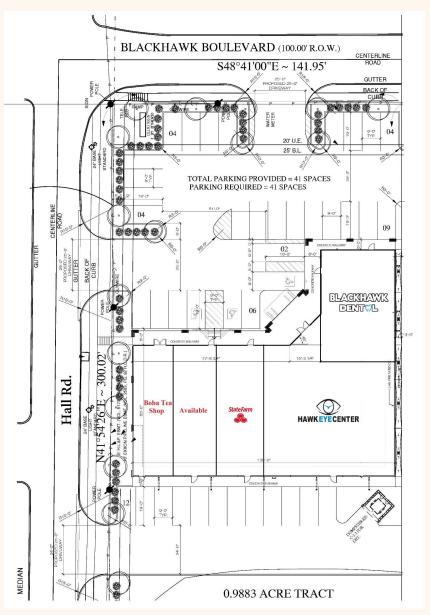

# **CONTACT INFORMATION:**

Bill Wong 713-961-9097 ext. 101 billw@orangecommercial.com www.orangecommercial.com

10304 Blackhawk Blvd. Houston, TX 77089

Availability: 1,625 SF. – Dark Shell

# **Features:**

- Pylon Sign available
- Front and Rear Parking