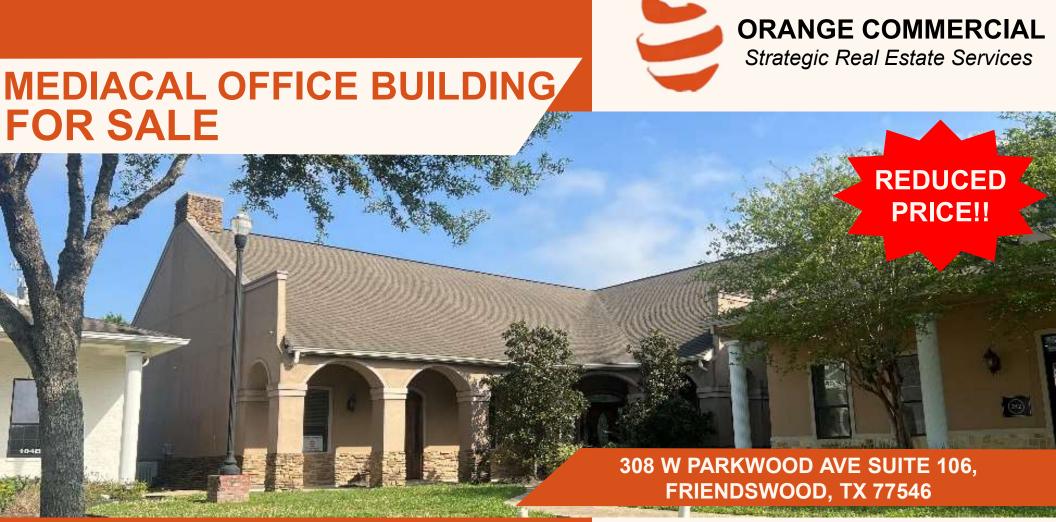

### **ABOUT THE PROPERTY:**

Located in the heart of Friendswood is a unique professional/medical office building located off the main intersection of W Parkwood Ave & S Friendswood Dr on FM 528. This 2-story building was recently renovated and occupied by a medical tenant and is in excellent condition. With over 6,000 SF, this building contains 20 exam/office rooms on the first floor, three office/storage spaces on the second floor, a waiting area, large reception area, break room & 4 restrooms. This building is a great opportunity for an investor or for owner use.

### **CONTACT INFORMATION:**

Bill Wong 713-961-9097 ext. 101 billw@orangecommercial.com www.orangecommercial.com

308 W Parkwood Ave Suite 106, Friendswood, TX 77546

### **Building Details:**

- Building Area: 6,038 SF
- Land Area: 0.147 Acres
- Year Built: 2008

Economics:

Asking Price: \$1,250,000 \$1,350,000