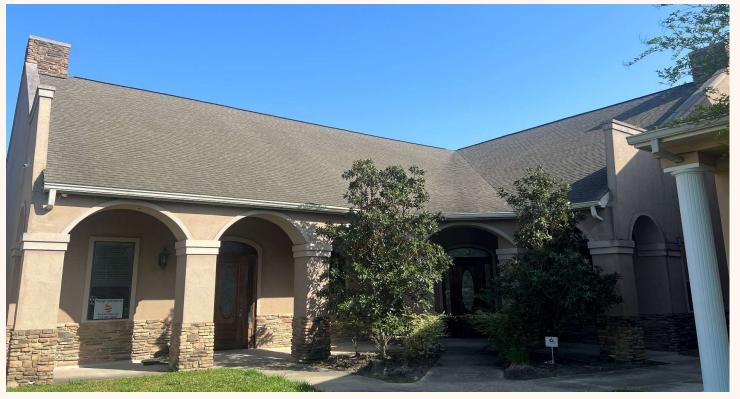

### **ABOUT THE PROPERTY:**

Located in the heart of Friendswood is a unique professional/medical office building located off the main intersection of W Parkwood Ave & S Friendswood Dr on FM 528. This 2-story building was recently renovated and occupied by a medical tenant and is in excellent condition. With over 6,000 SF, this building contains 20 exam/office rooms on the first floor, three office/storage spaces on the second floor, a waiting area, large reception area, break room & 4 restrooms. This building is a great opportunity for an investor or for owner use.

### **Features:**

- Freestanding Building
- Shared Cross Easement Parking
- Recently Renovated
- Formerly medical (Many Possibilities)