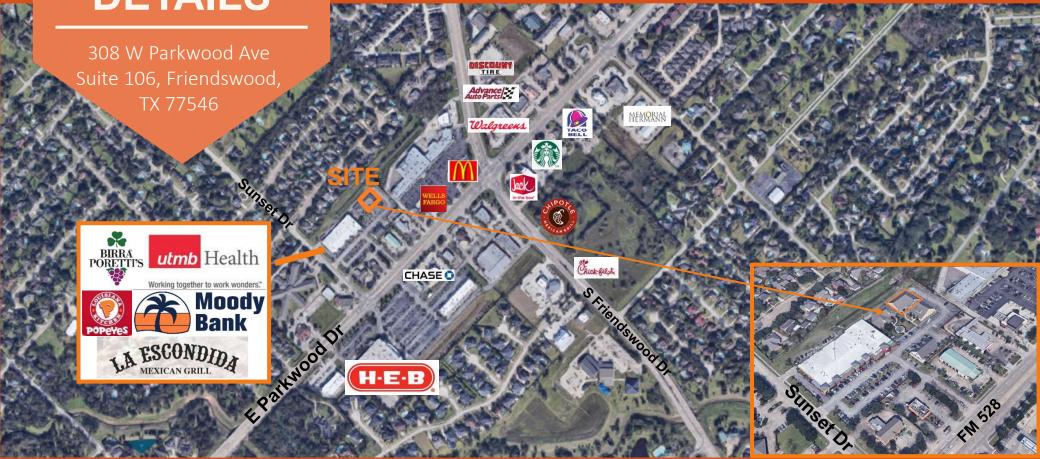

# AREA DETAILS

### **Area Retailers:**

HEB, Walgreens, Popeyes, Discount Tire, Birraporetti's, UTMB Health, Memorial Herman, Chase, Advance Auto Parts, La Escondida, Starbucks, Chick-fil-A