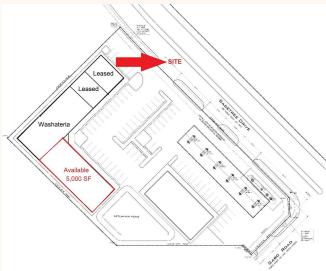

## **CONTACT INFORMATION:**

Bill Wong 713-961-9097 ext. 101 billw@orangecommercial.com www.orangecommercial.com

10717 Sagetree Drive, Houston, TX 77089

Availability: 5,000 SF. – Dark Shell (Dismissible)

## **Features:**

- Endcap Space available
- Neighborhood
   Center