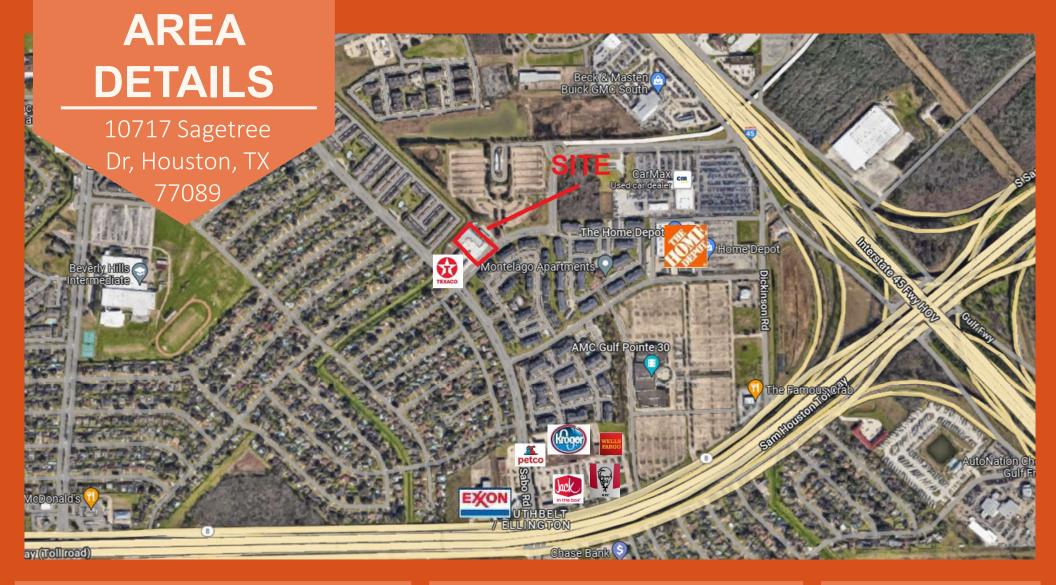

## 10717 SAGETREE DR, HOUSTON, TX 77089

## Area Retailers:

Home Depot, AMC, Kroger, Texaco, Petco, Wells Fargo, Sam's Club, CarMax