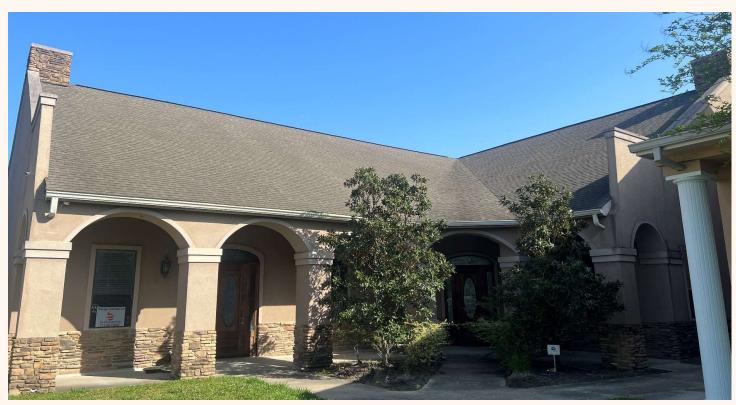

## MEDIACAL OFFICE BUILDING FOR LEASE

308 W PARKWOOD AVE SUITE 106, FRIENDSWOOD, TX 77546

## **ABOUT THE PROPERTY:**

Located in the heart of Friendswood is a unique professional/medical office building located off the main intersection of W Parkwood Ave & S Friendswood Dr on FM 528. This 2-story building was recently renovated and occupied by a medical tenant and is in excellent condition. With over 6,000 SF, this building contains 20 exam/office rooms on the first floor, three office/storage spaces on the second floor, a waiting area, large reception area, break room & 4 restrooms. This building is a great opportunity for an investor or for owner use.

## **CONTACT INFORMATION:**

Bill Wong 713-961-9097 ext. 101 billw@orangecommercial.com www.orangecommercial.com

308 W Parkwood Ave Suite 106, Friendswood, TX 77546

Availability: 6,038 SF Turnkey Medical Office