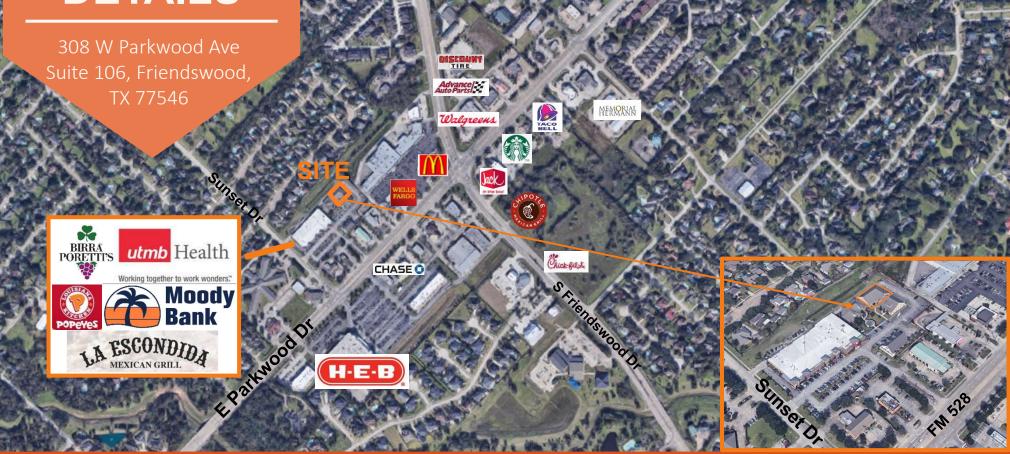

## **ABOUT THE PROPERTY:**

Located in the heart of Friendswood is a unique professional/medical office building located off the main intersection of W Parkwood Ave & S Friendswood Dr on FM 528. This 2-story building was recently renovated and occupied by a medical tenant and is in excellent condition. With over 6,000 SF, this building contains 20 exam/office rooms on the first floor, three office/storage spaces on the second floor, a waiting area, large reception area, break room & 4 restrooms. This building is a great opportunity for an investor or for owner use.

#### **Area Retailers:**

HEB, Walgreens, Popeyes, Discount Tire, Birraporetti's, UTMB Health, Memorial Herman, Chase, Advance Auto Parts, La Escondida, Starbucks, Chick-fil-A