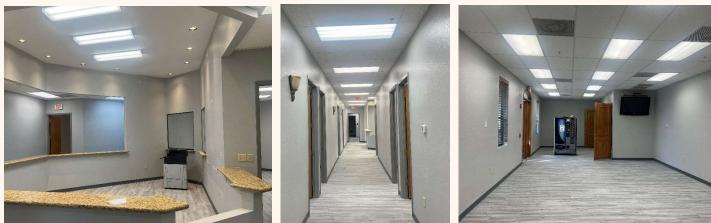

## **ABOUT THE PROPERTY:**

Located in the heart of Friendswood is a unique professional/medical office building located off the main intersection of W Parkwood Ave & S Friendswood Dr on FM 528. This 2-story building was recently renovated and occupied by a medical tenant and is in excellent condition. With over 6,000 SF, this building contains 20 exam/office rooms on the first floor, three office/storage spaces on the second floor, a waiting area, large reception area, break room & 4 restrooms. This building is a great opportunity for an investor or for owner use.

#### **Features:**

- Freestanding Building
- Shared Cross Easement Parking
- Recently Renovated

•

 Formerly medical (Many Possibilities)