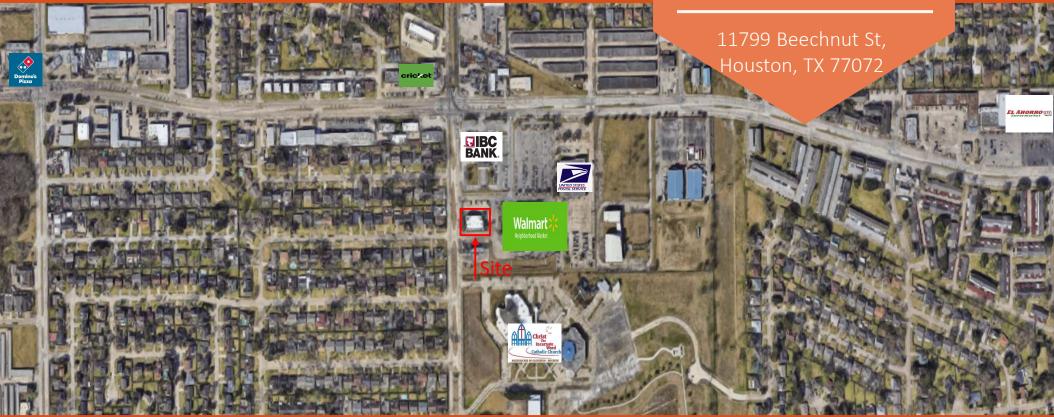

## **ABOUT THE PROPERTY:**

This shopping center is located on the Southeast corner of Beechnut and Kirkwood Rd. The center has great access and visibility from Beechnut and parking in front and on the side of the center. The shopping center is located in a unique neighborhood anchored by Walmart Neighborhood Market. The space was previously occupied by a children learning center.

## **Area Retailers:**

Neighborhood Walmart, IBC Bank, Cricket Wireless, Domino's Pizza, Murphy USA

### **Features:**

- Easy access and visibility from Kirkwood and Beechnut
- 2<sup>nd</sup> generation learning academy space
- Anchored by a Walmart Neighborhood market