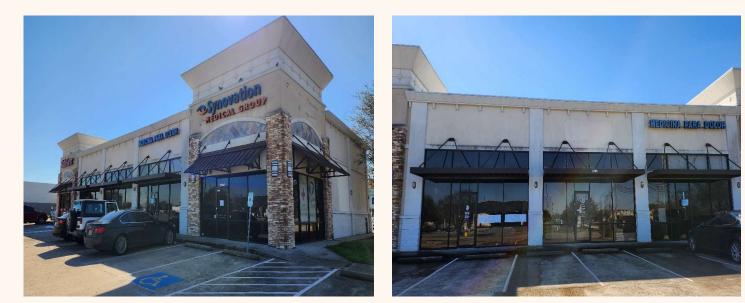

## **ABOUT THE PROPERTY:**

This shopping center is located on the Southeast corner of Beechnut and Kirkwood Rd. The center has great access and visibility from Beechnut and parking in front and on the side of the center. The shopping center is located in a unique neighborhood anchored by Walmart Neighborhood Market. The space was previously occupied by a children learning center.

## 11799 Beechnut St, Houston, TX 77072

Availability: 3,000 SF. Inline Space available