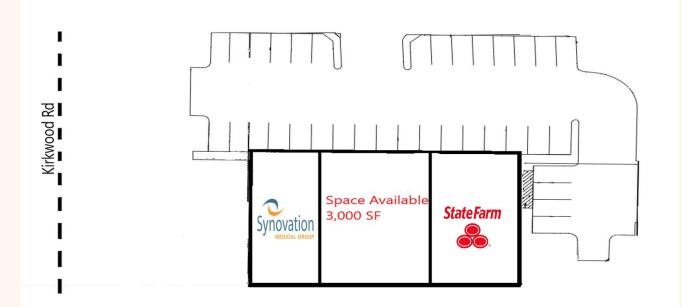

## 11799 Beechnut St, Houston, TX 77072

Availability: 3,000 SF. Inline Space available

## Economics:

Rent rate: \$20.00
PSF
NNN \$7.62 PSF

### **Features:**

- Easy access and visibility from Kirkwood and Beechnut
- 2<sup>nd</sup> generation learning academy space
- Anchored by a Walmart Neighborhood market