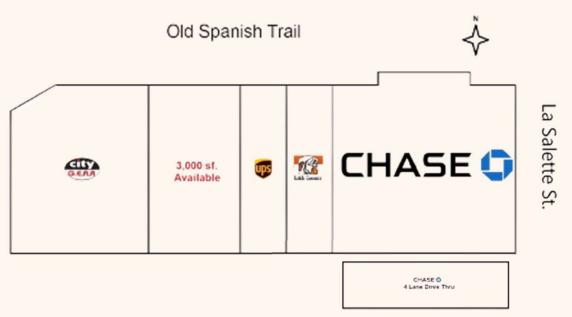

## **CONTACT INFORMATION:**

Bill Wong 713-961-9097 ext. 101 billw@orangecommercial.com www.orangecommercial.com

3636 Old Spanish Trail Rd, Houston, TX 77021

Availability: 3,000 sf. 2<sup>nd</sup> Generation Retail Space

### **Area Retailers:**

Planet Fitness, Dollar Tree, Sonic, Whataburger, Aldi, KFC, CVS, MINT Dentistry, Dominos, Bank of America, Taco Bell, McDonalds, and Advanced Auto