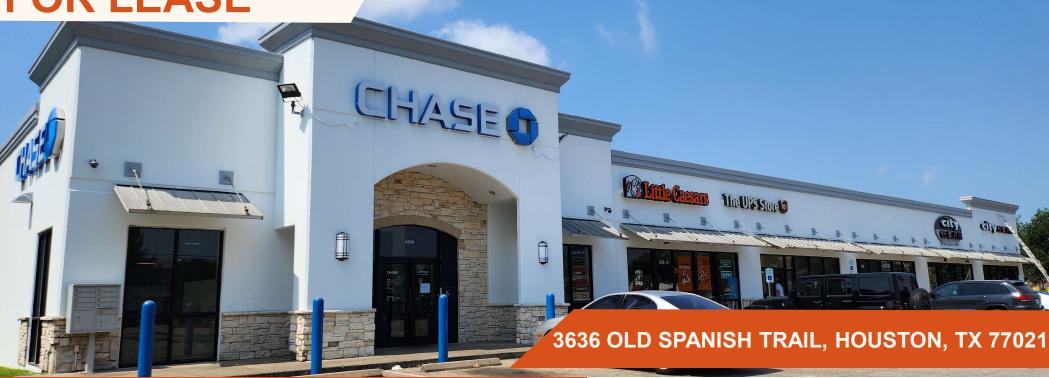

# **ABOUT THE PROPERTY:**

This shopping center is located on the Southwest corner of OST and La Salette St. in the Historical South Side Neighborhood. The shopping center has great access and visibility from OST and parking in front and behind the center. The shopping center is located in an urban area with a mass transit stop in front of the center.

## **CONTACT INFORMATION:**

Bill Wong 713-961-9097 ext. 101 billw@orangecommercial.com www.orangecommercial.com

3636 Old Spanish Trail Rd, Houston, TX 77021

Availability: 3,000 sf. 2<sup>nd</sup> Generation Retail Space