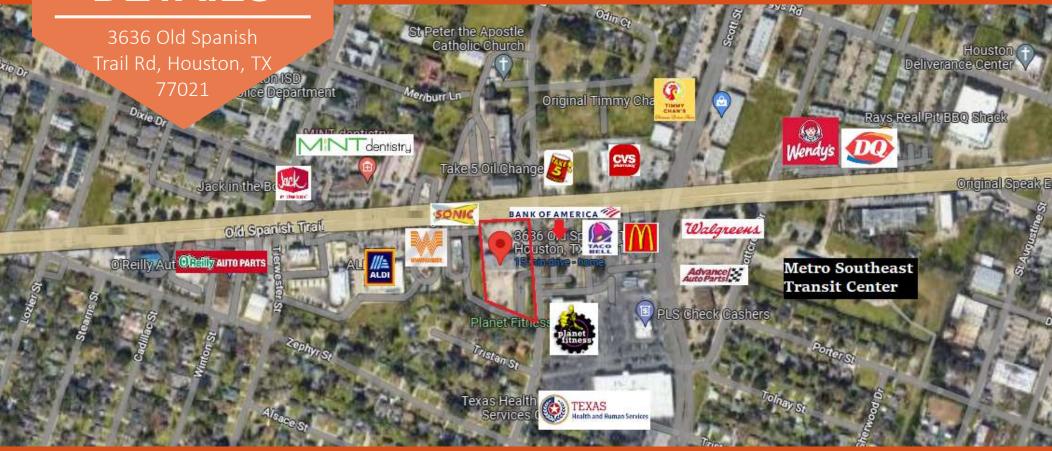

# AREA DETAILS

### **Area Retailers:**

Planet Fitness, Dollar Tree, Sonic, Whataburger, Aldi, KFC, CVS, MINT Dentistry, Dominos, Bank of America, Taco Bell, McDonalds, and Advanced Auto