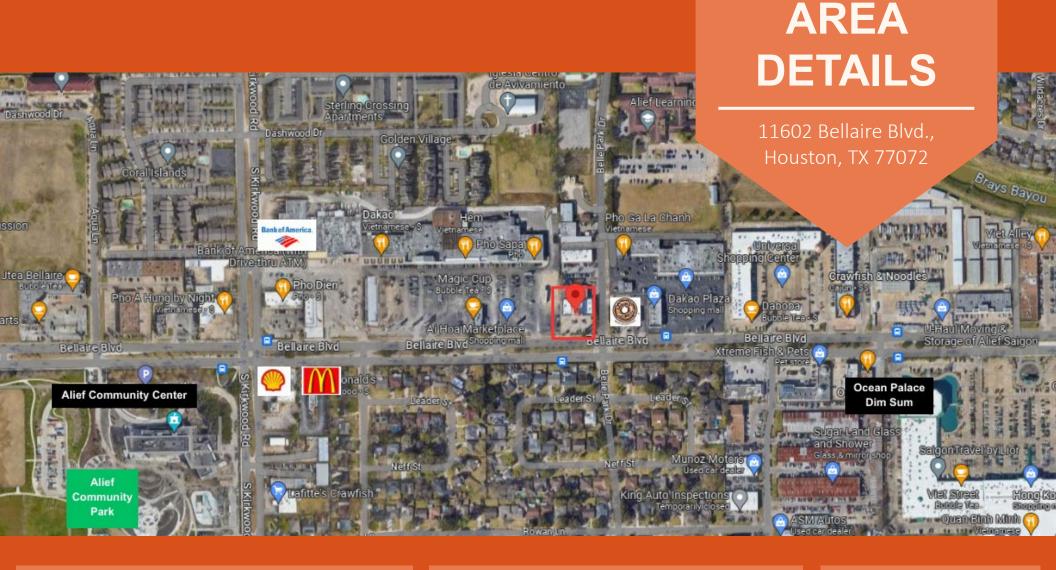

### **Area Retailers:**

Ocean Palace, Shipley's Donuts, Bank of America, Alief Community Park, Magic Cup, and McDonalds

### **Features:**

- Visibility and access from Bellaire Blvd
- Pylon panel available
- NW Hard Corner of Bellaire and Belle Park Dr