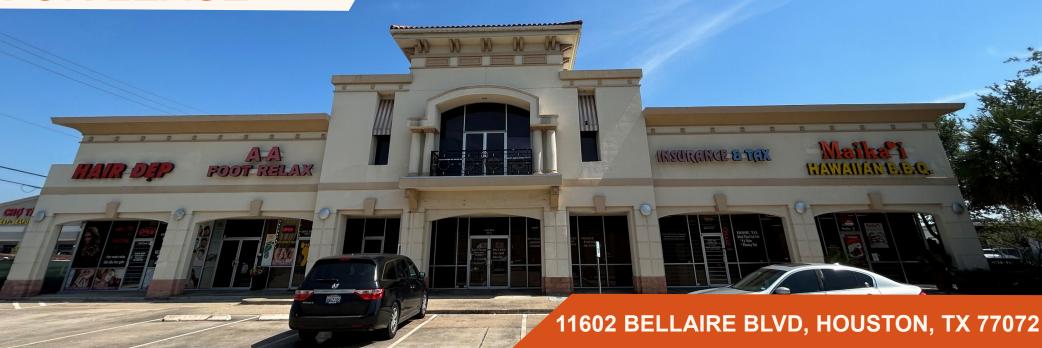

### **ABOUT THE PROPERTY:**

This property is 22,500 sf. on the hard corner of Bellaire Blvd. and Bella Park Dr. Located in the heart of Chinatown. The shopping center is 11,632 sf. according to HCAD with 2,600 sf. available on the first floor and 2,750 sf of office space available on the second floor. With a huge pylon sign with panels available, this center has plenty of visibility from Bellaire Blvd.

# 11602 Bellaire Blvd, Houston, TX 77072

### **Features:**

- Visibility and access from Bellaire Blvd
- Pylon panel available
- NW Hard Corner of Bellaire and Belle Park Dr